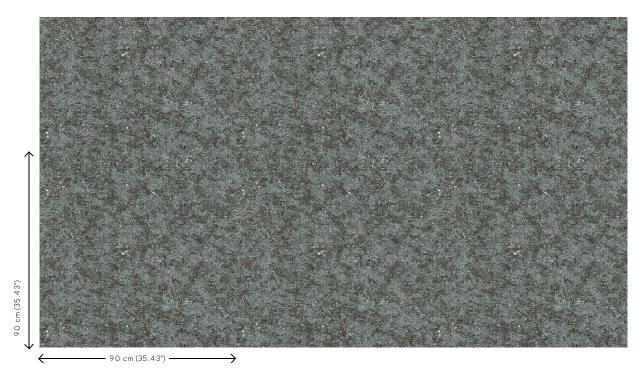

#### Technical specifications

Reference <u>MO2051</u> • Fossil Grey

Product category Exquisite

Composition Non-woven wallcovering

Description Foil based wallcovering lined with cork and

flock, based on the fur of the Bearded

Leopard

Dimensions Width 90 cm (35.43"), sold by the linear

metre/yard

Pattern repeat Straight match 90 cm (35.43")

Adhesive Arte Clearpro or a good quality dispersion

adhesive

How to paste Paste the wall
Light resistance Good lightfastness