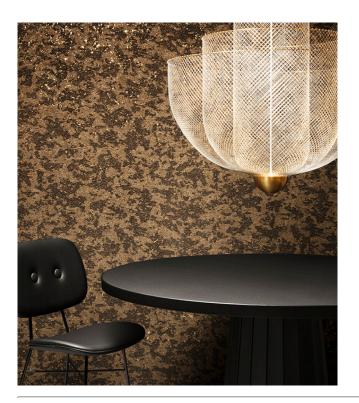

## Story behind the collection

The Extinct Animals wallcoverings are inspired by Moooi's Museum of Extinct Animals. With the Museum of Extinct Animals, Moooi celebrates nature's diversity, stimulating to stretch the limits of imagination. Highlighting that the most invaluable treasure from past and present expeditions is the unexpected diversity of beauty, in all its forms.

#### Technical specifications

Reference <u>MO2051</u> • Fossil Grey

Product category Exquisite

Composition Non-woven wallcovering

Description Foil based wallcovering lined with cork and

flock, based on the fur of the Bearded

Leopard

Dimensions Width 90 cm (35.43"), sold by the linear

metre/yard

Pattern repeat Straight match 90 cm (35.43")

Adhesive Arte Clearpro or a good quality dispersion

adhesive

How to paste Paste the wall
Light resistance Good lightfastness