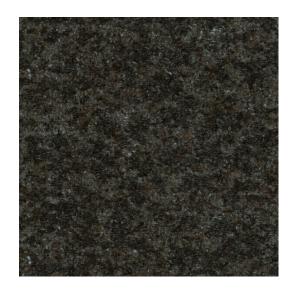

#### Reference MO2052 • Blackened Blue Product category Exquisite Composition Non-woven wallcovering Foil based wallcovering lined with cork and Description flock, based on the fur of the Bearded Leopard Dimensions Width 90 cm (35.43"), sold by the linear metre/yard Straight match 90 cm (35.43") Pattern repeat Adhesive Arte Clearpro or a good quality dispersion adhesive How to paste Paste the wall Good lightfastness Light resistance How to remove Strippable Fire retardant EU B-s1, d0 Fire retardant US Class A Maintenance Spongeable during hanging (dab away damp glue)