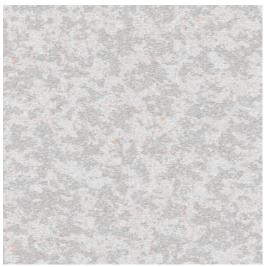

| Reference         | MO2054 • Birch White                                                                             |
|-------------------|--------------------------------------------------------------------------------------------------|
| Product category  | Exquisite                                                                                        |
| Composition       | Non-woven wallcovering                                                                           |
| Description       | Foil based wallcovering lined with cork and<br>flock, based on the fur of the Bearded<br>Leopard |
| Dimensions        | Width 90 cm (35.43"), sold by the linear<br>metre/yard                                           |
| Pattern repeat    | Straight match 90 cm (35.43")                                                                    |
| Adhesive          | Arte Clearpro or a good quality dispersion adhesive                                              |
| How to paste      | Paste the wall                                                                                   |
| Light resistance  | Good lightfastness                                                                               |
| How to remove     | Strippable                                                                                       |
| Fire retardant EU | B-s1, dO                                                                                         |
| Fire retardant US | Class A                                                                                          |
| Maintenance       | Spongeable during hanging (dab away damp<br>glue)                                                |