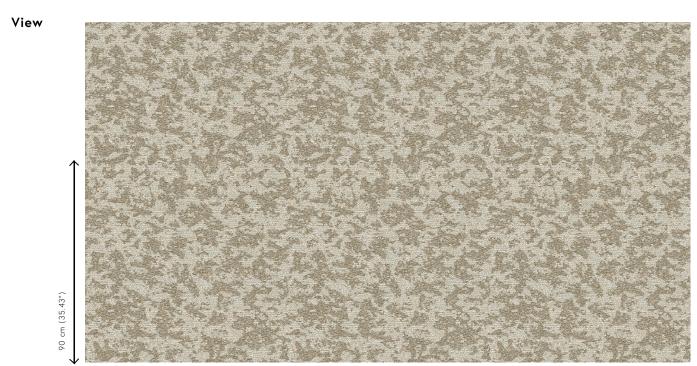

| Reference         | MO2054 • Birch White                                                                             |
|-------------------|--------------------------------------------------------------------------------------------------|
| Product category  | Exquisite                                                                                        |
| Composition       | Non-woven wallcovering                                                                           |
| Description       | Foil based wallcovering lined with cork and<br>flock, based on the fur of the Bearded<br>Leopard |
| Dimensions        | Width 90 cm (35.43"), sold by the linear<br>metre/yard                                           |
| Pattern repeat    | Straight match 90 cm (35.43")                                                                    |
| Adhesive          | Arte Clearpro or a good quality dispersion adhesive                                              |
| How to paste      | Paste the wall                                                                                   |
| Light resistance  | Good lightfastness                                                                               |
| How to remove     | Strippable                                                                                       |
| Fire retardant EU | B-s1, dO                                                                                         |
| Fire retardant US | Class A                                                                                          |
| Maintenance       | Spongeable during hanging (dab away damp<br>glue)                                                |