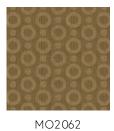

ersity, stimulating to stretch the limits of imagination. Highlighting that the most invaluable treasure from past and present expeditions is the unexpected diversity of beauty, in all its forms.

### Technical specifications

Reference <u>MO2061</u> • Rose Product category Exquisite

Composition Non-woven wallcovering

Description Wallcovering with a textured print, based

on the magical skin of the Umbrella Squid

Dimensions Width 90 cm (35.43"), sold by the linear

metre/yard

Pattern repeat Straight match 12.8 cm (5.04")

Adhesive Arte Clearpro or a good quality dispersion

adhesive

How to paste Paste the wall
Light resistance Good lightfastness

How to remove Strippable
Fire retardant EU B-s1, d0
Fire retardant US Class A
Maintenance Washable

IMO Certified





## Colourways (4)









MO2063 MO2064

### View



## More info? Click here

Order samples, calculate quantities, view instructional videos, download technical information and more: www.arte-international.com