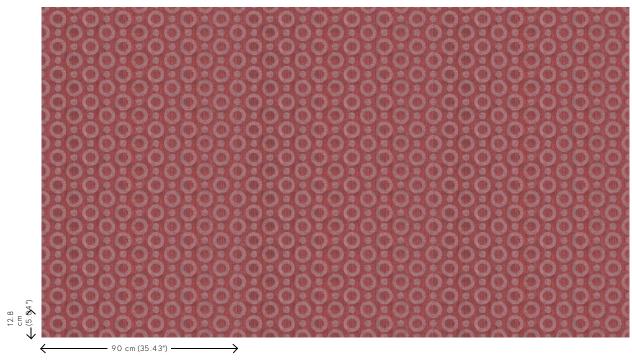

### Technical specifications

Reference <u>MO2061</u> • Rose Product category Exquisite

Composition Non-woven wallcovering

Description Wallcovering with a textured print, based

on the magical skin of the Umbrella Squid

Dimensions Width 90 cm (35.43"), sold by the linear

metre/yard

Pattern repeat Straight match 12.8 cm (5.04")

Adhesive Arte Clearpro or a good quality dispersion

adhesive

How to paste Paste the wall
Light resistance Good lightfastness