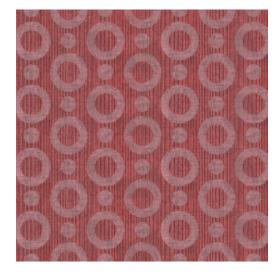

### Technical specifications

Reference <u>MO2061</u> • Rose Product category Exquisite

Composition Non-woven wallcovering

Description Wallcovering with a textured print, based

on the magical skin of the Umbrella Squid

Dimensions Width 90 cm (35.43"), sold by the linear

metre/yard

Pattern repeat Straight match 12.8 cm (5.04")

Adhesive Arte Clearpro or a good quality dispersion

adhesive

How to paste Paste the wall
Light resistance Good lightfastness