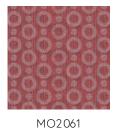

### Technical specifications

Reference <u>MO2061</u> • Rose Product category Exquisite

Composition Non-woven wallcovering

Description Wallcovering with a textured print, based

on the magical skin of the Umbrella Squid

Dimensions Width 90 cm (35.43"), sold by the linear

metre/yard

Pattern repeat Straight match 12.8 cm (5.04")

Adhesive Arte Clearpro or a good quality dispersion

adhesive

How to paste Paste the wall
Light resistance Good lightfastness