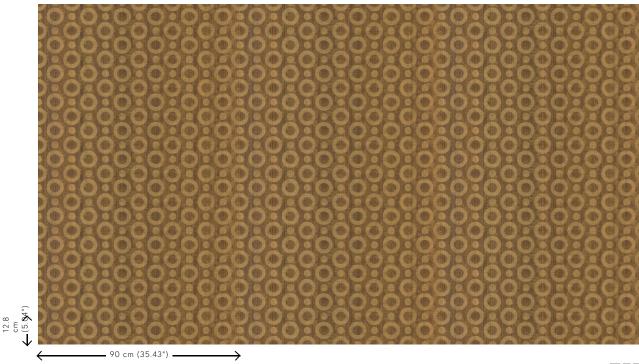

## Technical specifications

Dimensions

Reference MO2062 • Gold

Product category Exquisite

Composition Non-woven wallcovering

Description Wallcovering with a textured print, based on

the magical skin of the Umbrella Squid

Width 90 cm (35.43"), sold by the linear

metre/yard

Pattern repeat Straight match 12.8 cm (5.04")

Adhesive Arte Clearpro or a good quality dispersion

adhesive

How to paste Paste the wall
Light resistance Good lightfastness