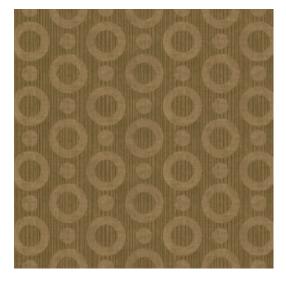

## Technical specifications

Dimensions

Reference MO2062 • Gold

Product category Exquisite

Composition Non-woven wallcovering

Description Wallcovering with a textured print, based on

the magical skin of the Umbrella Squid

Width 90 cm (35.43"), sold by the linear

metre/yard

Pattern repeat Straight match 12.8 cm (5.04")

Adhesive Arte Clearpro or a good quality dispersion

adhesive

How to paste Paste the wall
Light resistance Good lightfastness