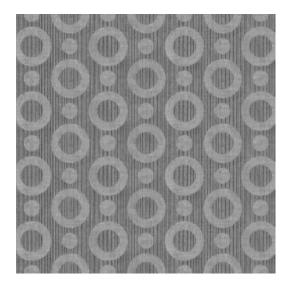

## **Technical specifications**

Dimensions

IMO Certified

Reference MO2063 • Silver

Product category Exquisite

Composition Non-woven wallcovering

Description Wallcovering with a textured print, based on

the magical skin of the Umbrella Squid

Width 90 cm (35.43"), sold by the linear

metre/yard

Pattern repeat Straight match 12.8 cm (5.04")

Adhesive Arte Clearpro or a good quality dispersion

adhesive

How to paste Paste the wall
Light resistance Good lightfastness