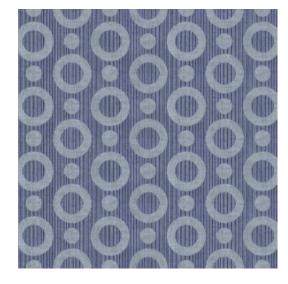

## **Technical specifications**

Dimensions

Reference MO2064 • Indigo

Product category Exquisite

Composition Non-woven wallcovering

Description Wallcovering with a textured print, based on

the magical skin of the Umbrella Squid

Width 90 cm (35.43"), sold by the linear

metre/yard

Pattern repeat Straight match 12.8 cm (5.04")

Adhesive Arte Clearpro or a good quality dispersion

adhesive

How to paste Paste the wall
Light resistance Good lightfastness