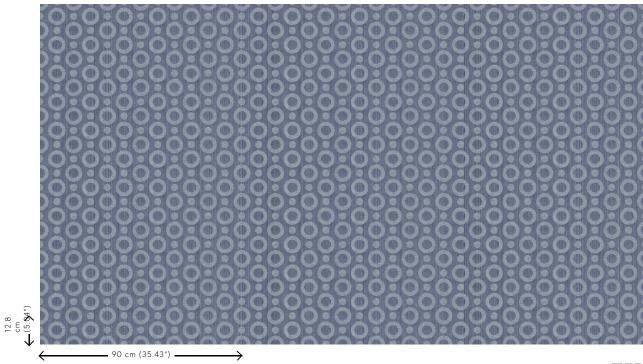

## **Technical specifications**

Dimensions

Reference MO2064 • Indigo

Product category Exquisite

Composition Non-woven wallcovering

Description Wallcovering with a textured print, based on

the magical skin of the Umbrella Squid

Width 90 cm (35.43"), sold by the linear

metre/yard

Pattern repeat Straight match 12.8 cm (5.04")

Adhesive Arte Clearpro or a good quality dispersion

adhesive

How to paste Paste the wall
Light resistance Good lightfastness