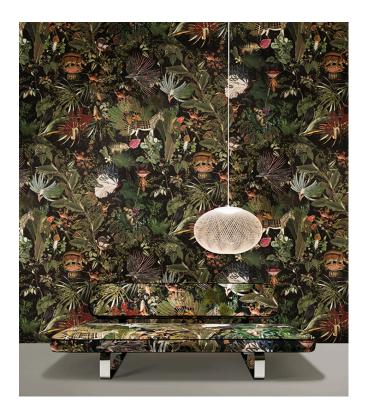

## MENAGERIE OF EXTINCT ANIMALS

Collection Moooi Wallcovering Extinct
Animals

## Story behind the collection

The Extinct Animals wallcoverings are inspired by Moooi's Museum of Extinct Animals. With the Museum of Extinct Animals, Moooi celebrates nature's diversity, stimulating to stretch the limits of imagination. Highlighting that the most invaluable treasure from past and present expeditions is the unexpected diversity of beauty, in all its forms.

## Technical specifications

Reference MO2073 • Cloud

Product category Exquisite

Composition Textile wallcovering on non-woven backing

Description Spectacular digitally printed wallcovering on

soft touch textile