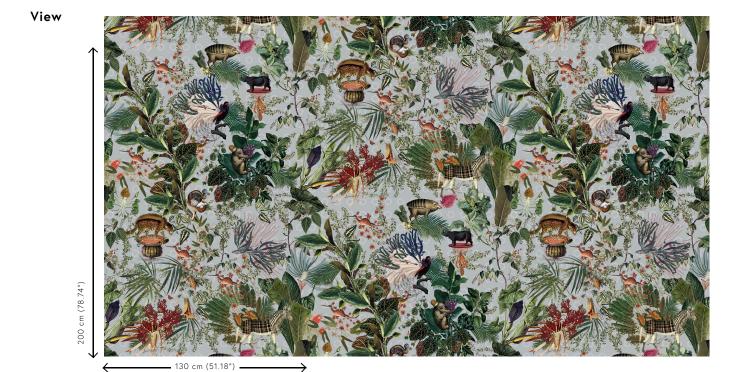

## Technical specifications

Reference MO2073 • Cloud

Product category Exquisite

Composition Textile wallcovering on non-woven backing

Description Spectacular digitally printed wallcovering on

soft touch textile

Dimensions Width 130 cm (51.18"), sold by the linear

metre/yard

Pattern repeat Drop match 200/100 cm (78.74"/39.37")

Adhesive Arte Clearpro or a good quality dispersion

 $\quad \text{adhesive} \quad$ 

How to paste Paste the wall
Light resistance Good lightfastness