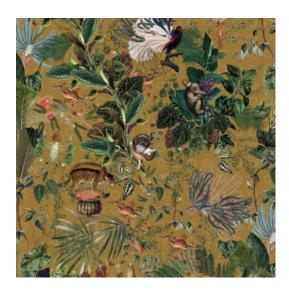

#### MO2074 • Curry Reference Product category Exquisite Composition Textile wallcovering on non-woven backing Spectacular digitally printed wallcovering on Description soft touch textile Dimensions Width 130 cm (51.18"), sold by the linear metre/yard Drop match 200/100 cm (78.74"/39.37") Pattern repeat Adhesive Arte Clearpro or a good quality dispersion adhesive Paste the wall How to paste Good lightfastness Light resistance How to remove Strippable Fire retardant EU B-s1, d0 Fire retardant US Class A Washable Maintenance

## Colourways (4)

MO2071

MO2072

MO2073

MO2074

More info? <u>Click here</u>

Order samples, calculate quantities, view instructional videos, download technical information and more: www.arte-international.com