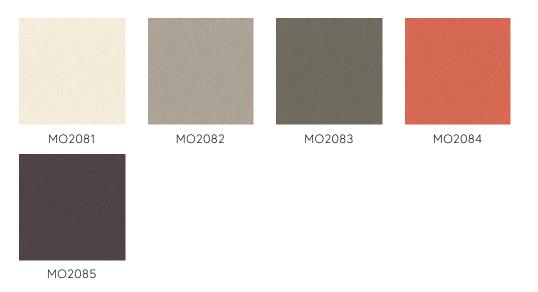

|
| Light resistance  | Good lightfastness                                                                                                 |
| How to remove     | Strippable                                                                                                         |
| Fire retardant EU | C-s2, d0                                                                                                           |
| Fire retardant US | Class A                                                                                                            |
| Maintenance       | Spongeable during hanging (dab away damp<br>glue)                                                                  |





#### Colourways (5)





#### More info? <u>Click here</u>

Order samples, calculate quantities, view instructional videos, download technical information and more: www.arte-international.com



# wallcoverings for the ultimate in refinement