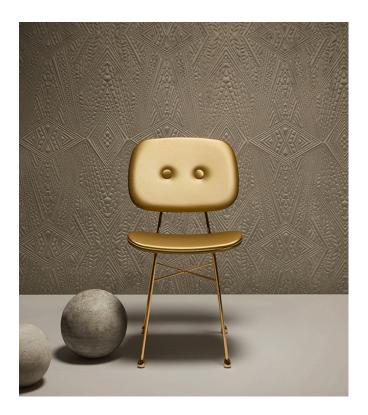

### Story behind the collection

The Extinct Animals wallcoverings are inspired by Moooi's Museum of Extinct Animals. With the Museum of Extinct Animals, Moooi celebrates nature's diversity, stimulating to stretch the limits of imagination. Highlighting that the most invaluable treasure from past and present expeditions is the unexpected diversity of beauty, in all its forms.

| Reference         | <u>MO2083</u> • Sage                                                                                               |
|-------------------|--------------------------------------------------------------------------------------------------------------------|
| Product category  | Couture                                                                                                            |
| Composition       | 3D textile wallcovering on non-woven<br>backing                                                                    |
| Description       | 3D wallcovering with a soft suede look,<br>based on the unique structure of the ancient<br>skin of the Dwarf Rhino |
| Dimensions        | Width 124 cm (48.82"), sold by the linear<br>metre/yard                                                            |
| Pattern repeat    | Straight match 109 cm (42.91")                                                                                     |
| Remark            | Stain and water repellent, positive acoustic effect                                                                |
| Adhesive          | Arte Clearpro or a good quality dispersion<br>adhesive                                                             |
| How to paste      | Paste the wall                                                                                                     |
| Light resistance  | Good lightfastness                                                                                                 |
| How to remove     | Strippable                                                                                                         |
| Fire retardant EU | C-s2, d0                                                                                                           |
| Fire retardant US | Class A                                                                                                            |
| Maintenance       | Spongeable during hanging (dab away damp<br>glue)                                                                  |