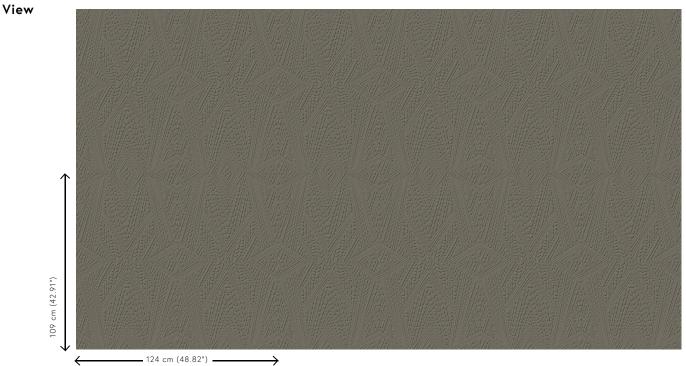

| Reference         | <u>MO2083</u> • Sage                                                                                               |
|-------------------|--------------------------------------------------------------------------------------------------------------------|
| Product category  | Couture                                                                                                            |
| Composition       | 3D textile wallcovering on non-woven<br>backing                                                                    |
| Description       | 3D wallcovering with a soft suede look,<br>based on the unique structure of the ancient<br>skin of the Dwarf Rhino |
| Dimensions        | Width 124 cm (48.82"), sold by the linear<br>metre/yard                                                            |
| Pattern repeat    | Straight match 109 cm (42.91")                                                                                     |
| Remark            | Stain and water repellent, positive acoustic effect                                                                |
| Adhesive          | Arte Clearpro or a good quality dispersion<br>adhesive                                                             |
| How to paste      | Paste the wall                                                                                                     |
| Light resistance  | Good lightfastness                                                                                                 |
| How to remove     | Strippable                                                                                                         |
| Fire retardant EU | C-s2, d0                                                                                                           |
| Fire retardant US | Class A                                                                                                            |
| Maintenance       | Spongeable during hanging (dab away damp<br>glue)                                                                  |