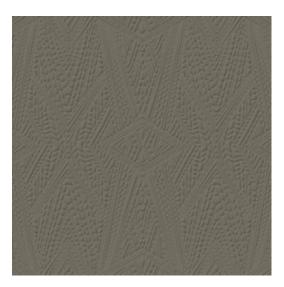

| Reference         | <u>MO2083</u> • Sage                                                                                               |
|-------------------|--------------------------------------------------------------------------------------------------------------------|
| Product category  | Couture                                                                                                            |
| Composition       | 3D textile wallcovering on non-woven<br>backing                                                                    |
| Description       | 3D wallcovering with a soft suede look,<br>based on the unique structure of the ancient<br>skin of the Dwarf Rhino |
| Dimensions        | Width 124 cm (48.82"), sold by the linear<br>metre/yard                                                            |
| Pattern repeat    | Straight match 109 cm (42.91")                                                                                     |
| Remark            | Stain and water repellent, positive acoustic effect                                                                |
| Adhesive          | Arte Clearpro or a good quality dispersion<br>adhesive                                                             |
| How to paste      | Paste the wall                                                                                                     |
| Light resistance  | Good lightfastness                                                                                                 |
| How to remove     | Strippable                                                                                                         |
| Fire retardant EU | C-s2, d0                                                                                                           |
| Fire retardant US | Class A                                                                                                            |
| Maintenance       | Spongeable during hanging (dab away damp<br>glue)                                                                  |