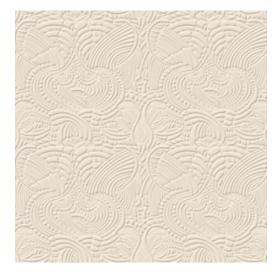

#### Technical specifications

Reference <u>MO2091</u> • Egg Shell

Product category Couture

Composition 3D textile wallcovering on non-woven

backing

Description Wallcovering with a soft suede look,

inspired by the Dodo Pavone's natural outfit