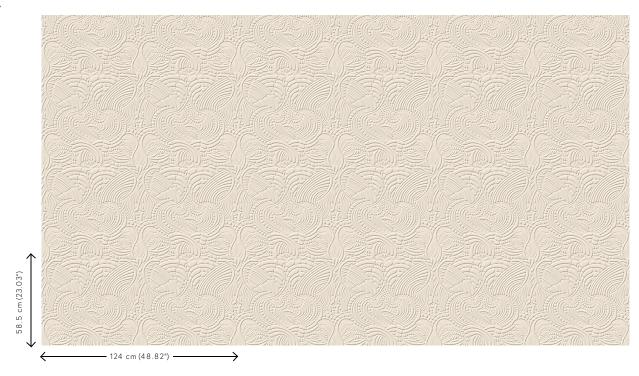

Dimensions Width 124 cm (48.82"), sold by the linear

metre/yard

Pattern repeat Straight match 58.5 cm (23.03")

Remark Stain and water repellent, positive acoustic

effect

Adhesive Arte Clearpro or a good quality dispersion