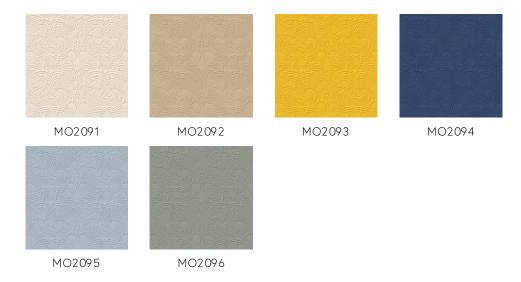

st and present expeditions is the unexpected diversity of beauty, in all its forms.

#### Technical specifications

Reference <u>MO2091</u> • Egg Shell

Product category Couture

Composition 3D textile wallcovering on non-woven

backing

Description Wallcovering with a soft suede look,

inspired by the Dodo Pavone's natural outfit

Dimensions Width 124 cm (48.82"), sold by the linear

metre/yard

Pattern repeat Straight match 58.5 cm (23.03")

Remark Stain and water repellent, positive acoustic

effect

Adhesive Arte Clearpro or a good quality dispersion

adhesive

How to paste Paste the wall
Light resistance Good lightfastness

How to remove Strippable
Fire retardant EU C-s2, d0
Fire retardant US Class A

Maintenance Spongeable during hanging (dab away

damp glue)





## Colourways (6)



### View



# More info? Click here

Order samples, calculate quantities, view instructional videos, download technical information and more: www.arte-international.com