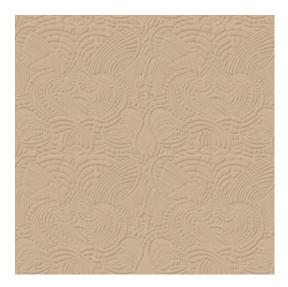

#### Technical specifications

Reference MO2092 · Beige

Product category Couture

Composition 3D textile wallcovering on non-woven

backing

Wallcovering with a soft suede look, Description

inspired by the Dodo Pavone's natural outfit