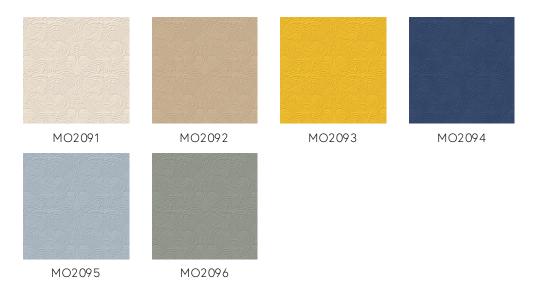

le treasure from past and present expeditions is the unexpected diversity of beauty, in all its forms.

#### Technical specifications

Reference MO2092 · Beige

Product category Couture

Composition 3D textile wallcovering on non-woven

backing

Wallcovering with a soft suede look, Description

inspired by the Dodo Pavone's natural outfit

Dimensions Width 124 cm (48.82"), sold by the linear

metre/yard

Straight match 58.5 cm (23.03") Pattern repeat

Remark Stain and water repellent, positive acoustic

Adhesive Arte Clearpro or a good quality dispersion

adhesive

Paste the wall How to paste

Good lightfastness Light resistance

How to remove Strippable Fire retardant EU C-s2, d0 Fire retardant US Class A

Maintenance Spongeable during hanging (dab away

damp glue)





# Colourways (6)



### View



More info? Click here

Order samples, calculate quantities, view instructional videos, download technical information and more: www.arte-international.com