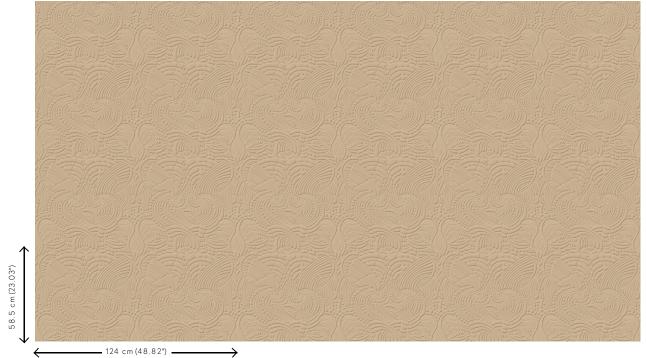

Dimensions Width 124 cm (48.82"), sold by the linear

metre/yard

Straight match 58.5 cm (23.03") Pattern repeat

Remark Stain and water repellent, positive acoustic

Adhesive Arte Clearpro or a good quality dispersion