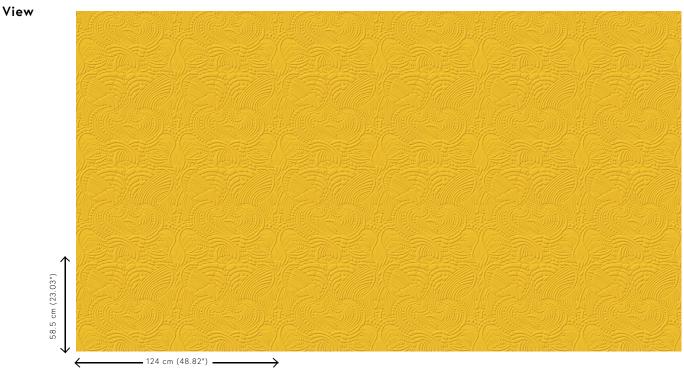

| Reference         | <u>MO2093</u> • Yolk                                                              |
|-------------------|-----------------------------------------------------------------------------------|
| Product category  | Couture                                                                           |
| Composition       | 3D textile wallcovering on non-woven<br>backing                                   |
| Description       | Wallcovering with a soft suede look, inspired by the Dodo Pavone's natural outfit |
| Dimensions        | Width 124 cm (48.82"), sold by the linear<br>metre/yard                           |
| Pattern repeat    | Straight match 58.5 cm (23.03")                                                   |
| Remark            | Stain and water repellent, positive acoustic effect                               |
| Adhesive          | Arte Clearpro or a good quality dispersion<br>adhesive                            |
| How to paste      | Paste the wall                                                                    |
| Light resistance  | Good lightfastness                                                                |
| How to remove     | Strippable                                                                        |
| Fire retardant EU | C-s2, d0                                                                          |
| Fire retardant US | Class A                                                                           |
| Maintenance       | Spongeable during hanging (dab away damp<br>glue)                                 |