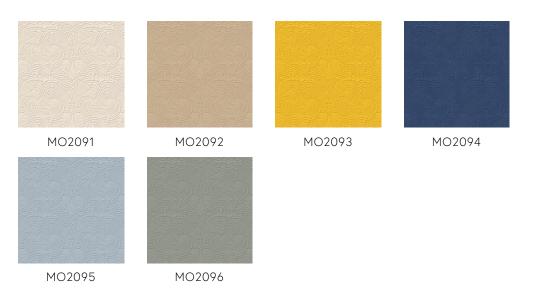

t                               |
| Adhesive          | Arte Clearpro or a good quality dispersion<br>adhesive                            |
| How to paste      | Paste the wall                                                                    |
| Light resistance  | Good lightfastness                                                                |
| How to remove     | Strippable                                                                        |
| Fire retardant EU | C-s2, d0                                                                          |
| Fire retardant US | Class A                                                                           |
| Maintenance       | Spongeable during hanging (dab away damp<br>glue)                                 |





## Colourways (6)





#### More info? <u>Click here</u>

Order samples, calculate quantities, view instructional videos, download technical information and more: www.arte-international.com