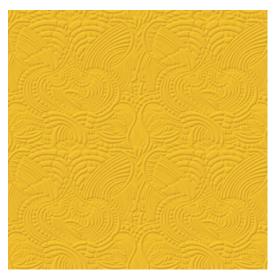

| Reference         | <u>MO2093</u> • Yolk                                                              |
|-------------------|-----------------------------------------------------------------------------------|
| Product category  | Couture                                                                           |
| Composition       | 3D textile wallcovering on non-woven<br>backing                                   |
| Description       | Wallcovering with a soft suede look, inspired by the Dodo Pavone's natural outfit |
| Dimensions        | Width 124 cm (48.82"), sold by the linear<br>metre/yard                           |
| Pattern repeat    | Straight match 58.5 cm (23.03")                                                   |
| Remark            | Stain and water repellent, positive acoustic effect                               |
| Adhesive          | Arte Clearpro or a good quality dispersion<br>adhesive                            |
| How to paste      | Paste the wall                                                                    |
| Light resistance  | Good lightfastness                                                                |
| How to remove     | Strippable                                                                        |
| Fire retardant EU | C-s2, d0                                                                          |
| Fire retardant US | Class A                                                                           |
| Maintenance       | Spongeable during hanging (dab away damp<br>glue)                                 |