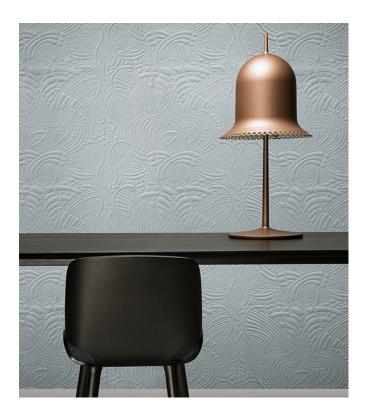

# Story behind the collection

The Extinct Animals wallcoverings are inspired by Moooi's Museum of Extinct Animals. With the Museum of Extinct Animals, Moooi celebrates nature's diversity, stimulating to stretch the limits of imagination. Highlighting that the most invaluable treasure from past and present expeditions is the unexpected diversity of beauty, in all its forms.

| Reference         | <u>MO2093</u> • Yolk                                                              |
|-------------------|-----------------------------------------------------------------------------------|
| Product category  | Couture                                                                           |
| Composition       | 3D textile wallcovering on non-woven<br>backing                                   |
| Description       | Wallcovering with a soft suede look, inspired by the Dodo Pavone's natural outfit |
| Dimensions        | Width 124 cm (48.82"), sold by the linear<br>metre/yard                           |
| Pattern repeat    | Straight match 58.5 cm (23.03")                                                   |
| Remark            | Stain and water repellent, positive acoustic effect                               |
| Adhesive          | Arte Clearpro or a good quality dispersion<br>adhesive                            |
| How to paste      | Paste the wall                                                                    |
| Light resistance  | Good lightfastness                                                                |
| How to remove     | Strippable                                                                        |
| Fire retardant EU | C-s2, d0                                                                          |
| Fire retardant US | Class A                                                                           |
| Maintenance       | Spongeable during hanging (dab away damp<br>glue)                                 |