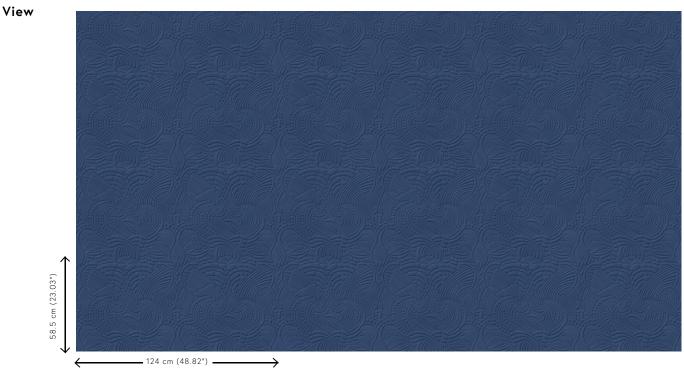

| Reference         | <u>MO2094</u> • Navy                                                              |
|-------------------|-----------------------------------------------------------------------------------|
| Product category  | Couture                                                                           |
| Composition       | 3D textile wallcovering on non-woven<br>backing                                   |
| Description       | Wallcovering with a soft suede look, inspired by the Dodo Pavone's natural outfit |
| Dimensions        | Width 124 cm (48.82"), sold by the linear<br>metre/yard                           |
| Pattern repeat    | Straight match 58.5 cm (23.03")                                                   |
| Remark            | Stain and water repellent, positive acoustic effect                               |
| Adhesive          | Arte Clearpro or a good quality dispersion<br>adhesive                            |
| How to paste      | Paste the wall                                                                    |
| Light resistance  | Good lightfastness                                                                |
| How to remove     | Strippable                                                                        |
| Fire retardant EU | C-s2, d0                                                                          |
| Fire retardant US | Class A                                                                           |
| Maintenance       | Spongeable during hanging (dab away damp<br>glue)                                 |