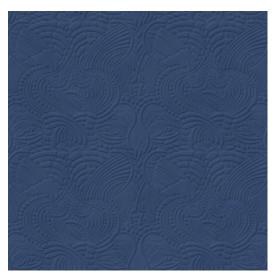

| Reference         | <u>MO2094</u> • Navy                                                              |
|-------------------|-----------------------------------------------------------------------------------|
| Product category  | Couture                                                                           |
| Composition       | 3D textile wallcovering on non-woven<br>backing                                   |
| Description       | Wallcovering with a soft suede look, inspired by the Dodo Pavone's natural outfit |
| Dimensions        | Width 124 cm (48.82"), sold by the linear<br>metre/yard                           |
| Pattern repeat    | Straight match 58.5 cm (23.03")                                                   |
| Remark            | Stain and water repellent, positive acoustic effect                               |
| Adhesive          | Arte Clearpro or a good quality dispersion<br>adhesive                            |
| How to paste      | Paste the wall                                                                    |
| Light resistance  | Good lightfastness                                                                |
| How to remove     | Strippable                                                                        |
| Fire retardant EU | C-s2, d0                                                                          |
| Fire retardant US | Class A                                                                           |
| Maintenance       | Spongeable during hanging (dab away damp<br>glue)                                 |