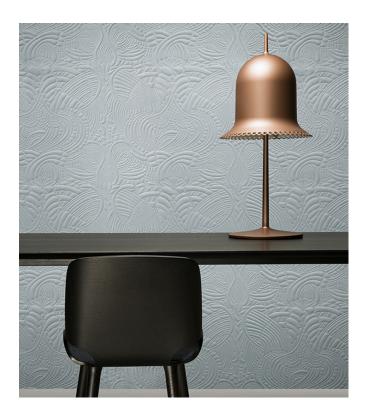

## Story behind the collection

The Extinct Animals wallcoverings are inspired by Moooi's Museum of Extinct Animals. With the Museum of Extinct Animals, Moooi celebrates nature's diversity, stimulating to stretch the limits of imagination. Highlighting that the most invaluable treasure from past and present expeditions is the unexpected diversity of beauty, in all its forms.

| Reference         | <u>MO2094</u> • Navy                                                              |
|-------------------|-----------------------------------------------------------------------------------|
| Product category  | Couture                                                                           |
| Composition       | 3D textile wallcovering on non-woven<br>backing                                   |
| Description       | Wallcovering with a soft suede look, inspired by the Dodo Pavone's natural outfit |
| Dimensions        | Width 124 cm (48.82"), sold by the linear<br>metre/yard                           |
| Pattern repeat    | Straight match 58.5 cm (23.03")                                                   |
| Remark            | Stain and water repellent, positive acoustic effect                               |
| Adhesive          | Arte Clearpro or a good quality dispersion<br>adhesive                            |
| How to paste      | Paste the wall                                                                    |
| Light resistance  | Good lightfastness                                                                |
| How to remove     | Strippable                                                                        |
| Fire retardant EU | C-s2, d0                                                                          |
| Fire retardant US | Class A                                                                           |
| Maintenance       | Spongeable during hanging (dab away damp<br>glue)                                 |