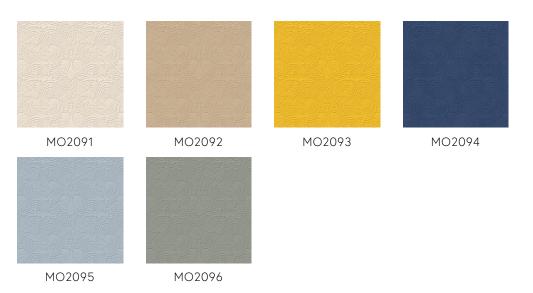

|
| Adhesive          | Arte Clearpro or a good quality dispersion<br>adhesive                            |
| How to paste      | Paste the wall                                                                    |
| Light resistance  | Good lightfastness                                                                |
| How to remove     | Strippable                                                                        |
| Fire retardant EU | C-s2, d0                                                                          |
| Fire retardant US | Class A                                                                           |
| Maintenance       | Spongeable during hanging (dab away damp<br>glue)                                 |





### Colourways (6)





#### More info? <u>Click here</u>

Order samples, calculate quantities, view instructional videos, download technical information and more: www.arte-international.com