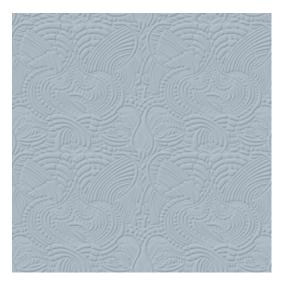

| Reference         | MO2095 • Powdery Blue                                                             |
|-------------------|-----------------------------------------------------------------------------------|
| Product category  | Couture                                                                           |
| Composition       | 3D textile wallcovering on non-woven<br>backing                                   |
| Description       | Wallcovering with a soft suede look, inspired by the Dodo Pavone's natural outfit |
| Dimensions        | Width 124 cm (48.82"), sold by the linear metre/yard                              |
| Pattern repeat    | Straight match 58.5 cm (23.03")                                                   |
| Remark            | Stain and water repellent, positive acoustic effect                               |
| Adhesive          | Arte Clearpro or a good quality dispersion<br>adhesive                            |
| How to paste      | Paste the wall                                                                    |
| Light resistance  | Good lightfastness                                                                |
| How to remove     | Strippable                                                                        |
| Fire retardant EU | C-s2, d0                                                                          |
| Fire retardant US | Class A                                                                           |
| Maintenance       | Spongeable during hanging (dab away damp<br>glue)                                 |