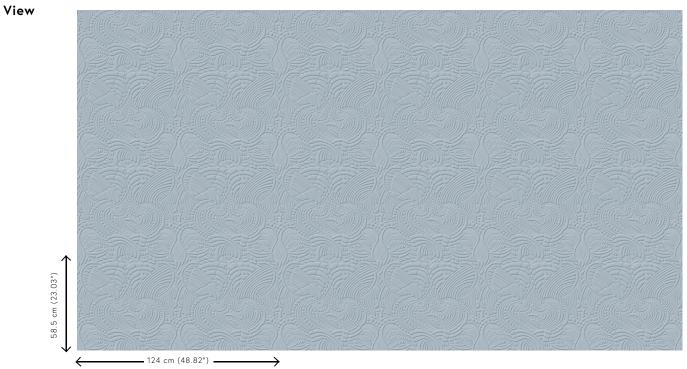

| Reference         | MO2095 • Powdery Blue                                                             |
|-------------------|-----------------------------------------------------------------------------------|
| Product category  | Couture                                                                           |
| Composition       | 3D textile wallcovering on non-woven<br>backing                                   |
| Description       | Wallcovering with a soft suede look, inspired by the Dodo Pavone's natural outfit |
| Dimensions        | Width 124 cm (48.82"), sold by the linear metre/yard                              |
| Pattern repeat    | Straight match 58.5 cm (23.03")                                                   |
| Remark            | Stain and water repellent, positive acoustic effect                               |
| Adhesive          | Arte Clearpro or a good quality dispersion<br>adhesive                            |
| How to paste      | Paste the wall                                                                    |
| Light resistance  | Good lightfastness                                                                |
| How to remove     | Strippable                                                                        |
| Fire retardant EU | C-s2, d0                                                                          |
| Fire retardant US | Class A                                                                           |
| Maintenance       | Spongeable during hanging (dab away damp<br>glue)                                 |