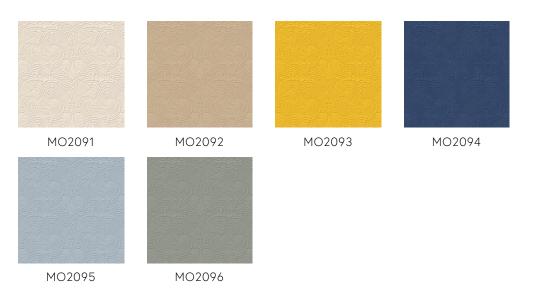

t                               |
| Adhesive          | Arte Clearpro or a good quality dispersion<br>adhesive                            |
| How to paste      | Paste the wall                                                                    |
| Light resistance  | Good lightfastness                                                                |
| How to remove     | Strippable                                                                        |
| Fire retardant EU | C-s2, d0                                                                          |
| Fire retardant US | Class A                                                                           |
| Maintenance       | Spongeable during hanging (dab away damp<br>glue)                                 |





## Colourways (6)





#### More info? <u>Click here</u>

Order samples, calculate quantities, view instructional videos, download technical information and more: www.arte-international.com