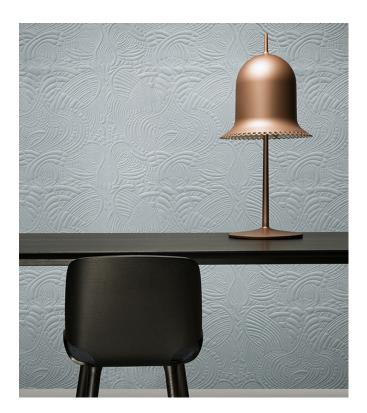

## Story behind the collection

The Extinct Animals wallcoverings are inspired by Moooi's Museum of Extinct Animals. With the Museum of Extinct Animals, Moooi celebrates nature's diversity, stimulating to stretch the limits of imagination. Highlighting that the most invaluable treasure from past and present expeditions is the unexpected diversity of beauty, in all its forms.

| Reference         | MO2095 • Powdery Blue                                                             |
|-------------------|-----------------------------------------------------------------------------------|
| Product category  | Couture                                                                           |
| Composition       | 3D textile wallcovering on non-woven<br>backing                                   |
| Description       | Wallcovering with a soft suede look, inspired by the Dodo Pavone's natural outfit |
| Dimensions        | Width 124 cm (48.82"), sold by the linear metre/yard                              |
| Pattern repeat    | Straight match 58.5 cm (23.03")                                                   |
| Remark            | Stain and water repellent, positive acoustic effect                               |
| Adhesive          | Arte Clearpro or a good quality dispersion<br>adhesive                            |
| How to paste      | Paste the wall                                                                    |
| Light resistance  | Good lightfastness                                                                |
| How to remove     | Strippable                                                                        |
| Fire retardant EU | C-s2, d0                                                                          |
| Fire retardant US | Class A                                                                           |
| Maintenance       | Spongeable during hanging (dab away damp<br>glue)                                 |