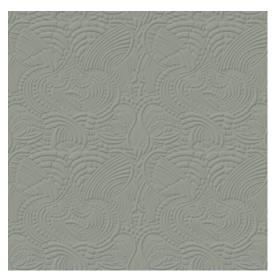

| Reference         | MO2096 • Celadon                                                                  |
|-------------------|-----------------------------------------------------------------------------------|
| Product category  | Couture                                                                           |
| Composition       | 3D textile wallcovering on non-woven<br>backing                                   |
| Description       | Wallcovering with a soft suede look, inspired by the Dodo Pavone's natural outfit |
| Dimensions        | Width 124 cm (48.82"), sold by the linear<br>metre/yard                           |
| Pattern repeat    | Straight match 58.5 cm (23.03")                                                   |
| Remark            | Stain and water repellent, positive acoustic effect                               |
| Adhesive          | Arte Clearpro or a good quality dispersion<br>adhesive                            |
| How to paste      | Paste the wall                                                                    |
| Light resistance  | Good lightfastness                                                                |
| How to remove     | Strippable                                                                        |
| Fire retardant EU | C-s2, d0                                                                          |
| Fire retardant US | Class A                                                                           |
| Maintenance       | Spongeable during hanging (dab away damp<br>glue)                                 |