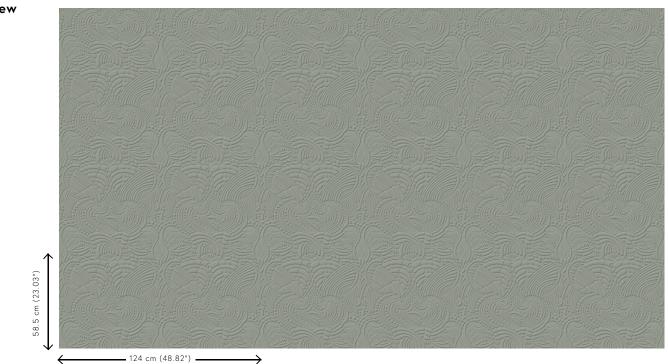

| Reference         | MO2096 • Celadon                                                                  |
|-------------------|-----------------------------------------------------------------------------------|
| Product category  | Couture                                                                           |
| Composition       | 3D textile wallcovering on non-woven<br>backing                                   |
| Description       | Wallcovering with a soft suede look, inspired by the Dodo Pavone's natural outfit |
| Dimensions        | Width 124 cm (48.82"), sold by the linear<br>metre/yard                           |
| Pattern repeat    | Straight match 58.5 cm (23.03")                                                   |
| Remark            | Stain and water repellent, positive acoustic effect                               |
| Adhesive          | Arte Clearpro or a good quality dispersion<br>adhesive                            |
| How to paste      | Paste the wall                                                                    |
| Light resistance  | Good lightfastness                                                                |
| How to remove     | Strippable                                                                        |
| Fire retardant EU | C-s2, d0                                                                          |
| Fire retardant US | Class A                                                                           |
| Maintenance       | Spongeable during hanging (dab away damp<br>glue)                                 |