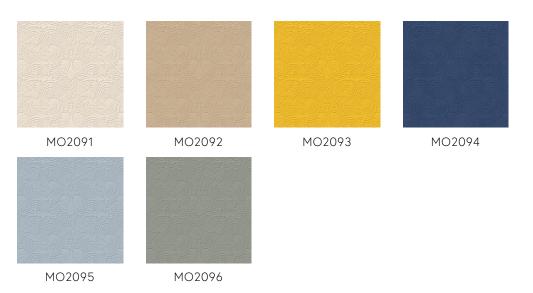

## Colourways (6)

| Reference         | MO2096 • Celadon                                                                  |
|-------------------|-----------------------------------------------------------------------------------|
| Product category  | Couture                                                                           |
| Composition       | 3D textile wallcovering on non-woven<br>backing                                   |
| Description       | Wallcovering with a soft suede look, inspired by the Dodo Pavone's natural outfit |
| Dimensions        | Width 124 cm (48.82"), sold by the linear<br>metre/yard                           |
| Pattern repeat    | Straight match 58.5 cm (23.03")                                                   |
| Remark            | Stain and water repellent, positive acoustic effect                               |
| Adhesive          | Arte Clearpro or a good quality dispersion<br>adhesive                            |
| How to paste      | Paste the wall                                                                    |
| Light resistance  | Good lightfastness                                                                |
| How to remove     | Strippable                                                                        |
| Fire retardant EU | C-s2, d0                                                                          |
| Fire retardant US | Class A                                                                           |
| Maintenance       | Spongeable during hanging (dab away damp<br>glue)                                 |