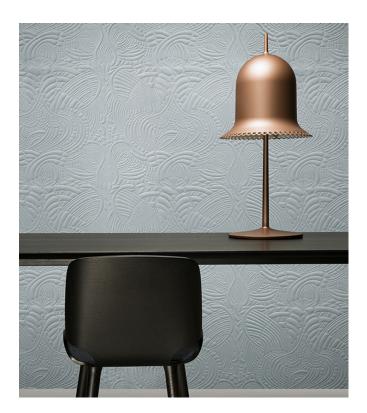

## Story behind the collection

The Extinct Animals wallcoverings are inspired by Moooi's Museum of Extinct Animals. With the Museum of Extinct Animals, Moooi celebrates nature's diversity, stimulating to stretch the limits of imagination. Highlighting that the most invaluable treasure from past and present expeditions is the unexpected diversity of beauty, in all its forms.

| Reference         | MO2096 • Celadon                                                                  |
|-------------------|-----------------------------------------------------------------------------------|
| Product category  | Couture                                                                           |
| Composition       | 3D textile wallcovering on non-woven<br>backing                                   |
| Description       | Wallcovering with a soft suede look, inspired by the Dodo Pavone's natural outfit |
| Dimensions        | Width 124 cm (48.82"), sold by the linear<br>metre/yard                           |
| Pattern repeat    | Straight match 58.5 cm (23.03")                                                   |
| Remark            | Stain and water repellent, positive acoustic effect                               |
| Adhesive          | Arte Clearpro or a good quality dispersion<br>adhesive                            |
| How to paste      | Paste the wall                                                                    |
| Light resistance  | Good lightfastness                                                                |
| How to remove     | Strippable                                                                        |
| Fire retardant EU | C-s2, d0                                                                          |
| Fire retardant US | Class A                                                                           |
| Maintenance       | Spongeable during hanging (dab away damp<br>glue)                                 |