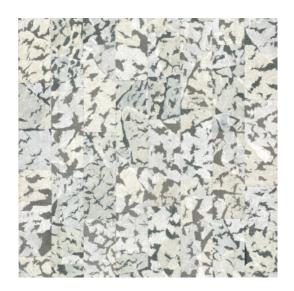

#### Technical specifications

Reference MO2111 · Black & White

Product category Exquisite

Composition Natural wallcovering on non-woven backing

Description Wallcovering with gauze and Japanese

paper, representing the shiny coat of the

Armoured Boar

Dimensions Width 91,44 cm (36.00"), sold by the linear

metre/yard

Pattern repeat Free match 0 cm (0.00")

Adhesive Arte Clearpro or a good quality dispersion

adhesive

How to paste Moisten the product, paste the wall