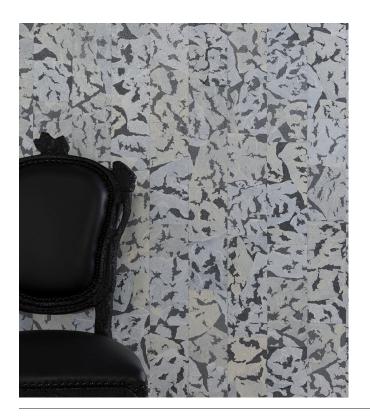

#### Technical specifications

Reference MO2111 · Black & White

Product category Exquisite

Composition Natural wallcovering on non-woven backing

Description Wallcovering with gauze and Japanese

paper, representing the shiny coat of the

Armoured Boar

Dimensions Width 91,44 cm (36.00"), sold by the linear

metre/yard

Pattern repeat Free match 0 cm (0.00")

Adhesive Arte Clearpro or a good quality dispersion

adhesive

How to paste Moisten the product, paste the wall