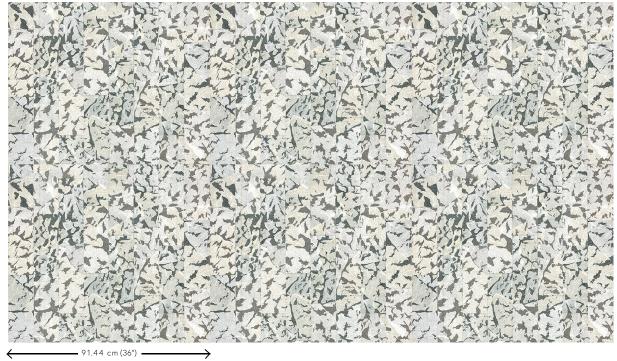

#### Technical specifications

Reference MO2111 · Black & White

Product category Exquisite

Composition Natural wallcovering on non-woven backing

Description Wallcovering with gauze and Japanese

paper, representing the shiny coat of the

Armoured Boar

Dimensions Width 91,44 cm (36.00"), sold by the linear

metre/yard

Pattern repeat Free match 0 cm (0.00")

Adhesive Arte Clearpro or a good quality dispersion

adhesive

How to paste Moisten the product, paste the wall