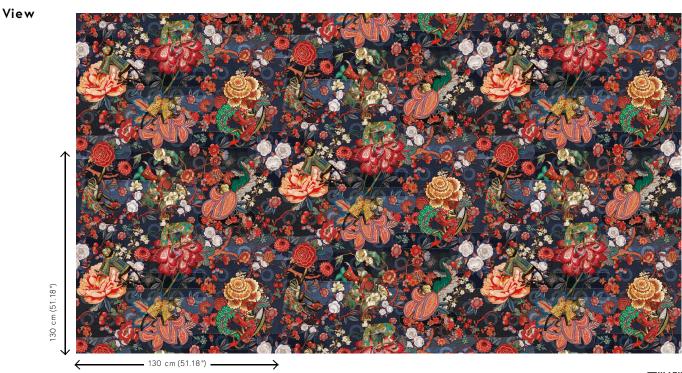

Dimensions Width 130 cm (51.18"), sold by the linear

metre/yard

Pattern repeat Drop match 130/65 cm (51.18 "/25.59")

Adhesive Arte Clearpro or a good quality dispersion

adhesive

How to paste Paste the wall
Light resistance Good lightfastness