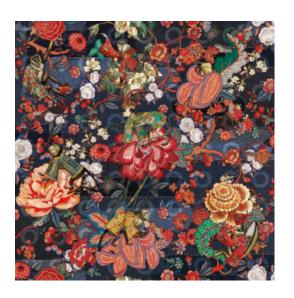

## Technical specifications

Reference <u>MO3010</u> • Indigo

Product category Exquisite

Composition Textile wallcovering on non-woven backing

Description Wallcovering printed on a soft and velvety

finish fabric with denim textures

Dimensions Width 130 cm (51.18"), sold by the linear

metre/yard

Pattern repeat Drop match 130/65 cm (51.18 "/25.59")

Adhesive Arte Clearpro or a good quality dispersion

adhesive

How to paste Paste the wall
Light resistance Good lightfastness