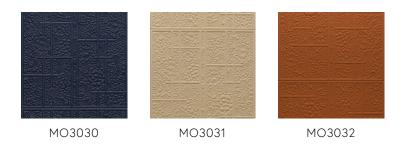

#### Technical specifications

Reference <u>MO3031</u> • Ivory

Product category Couture

Composition 3D textile wallcovering on non-woven

backing

3D wallcovering made from denim (MO3030) Description

and felted wool (MO3031-MO3032).

# Colourways (3)