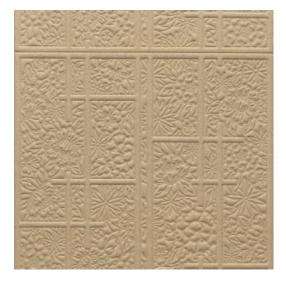

#### Technical specifications

Reference <u>MO3031</u> • Ivory

Product category Couture

Composition 3D textile wallcovering on non-woven

backing

3D wallcovering made from denim (MO3030) Description

and felted wool (MO3031-MO3032).

Symbolic cherry blossoms and straight lines resembling the minimalistic feel of Japanese

Shoji screens

Dimensions Width 119 cm (46.85"), sold by the linear

metre/yard

Pattern repeat Drop match 115/57.5 cm (45.28"/22.64") Adhesive