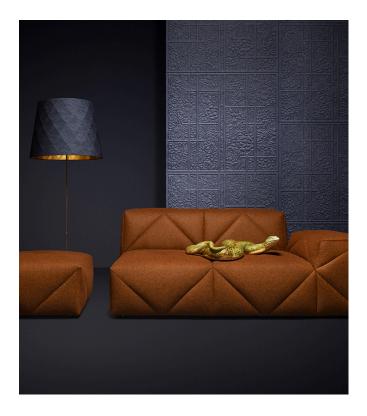

# SHOJI Blossom

Collection Moooi Wallcovering Tokyo Blue

Symbolic cherry blossoms and straight lines resembling the minimalistic feel of Japanese

Shoji screens

Dimensions Width 119 cm (46.85"), sold by the linear

metre/yard

Pattern repeat Drop match 115/57.5 cm (45.28"/22.64") Adhesive