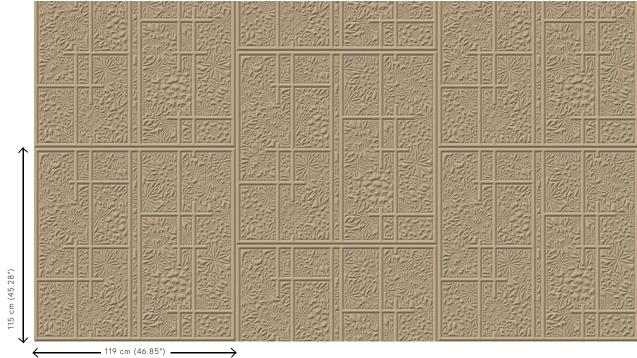

Symbolic cherry blossoms and straight lines resembling the minimalistic feel of Japanese

Shoji screens

Dimensions Width 119 cm (46.85"), sold by the linear

metre/yard

Pattern repeat Drop match 115/57.5 cm (45.28"/22.64") Adhesive