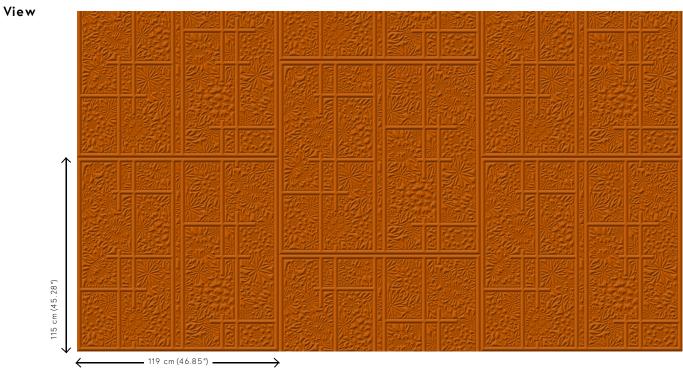

feel of Japanese Shoji screens

Dimensions Width 119 cm (46.85"), sold by the linear

metre/yard

Pattern repeat Drop match 115/57.5 cm (45.28 "/22.64")

Adhesive Arte Clearpro or a good quality dispersion

adhesive