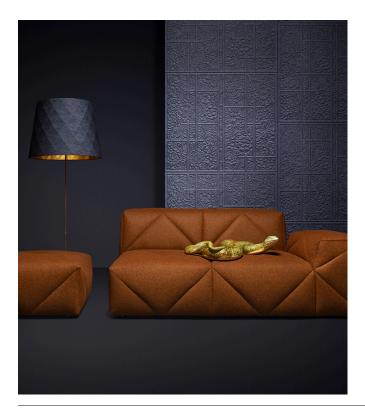

## Technical specifications

Reference MO3032 • Copper

Product category Couture

Composition 3D textile wallcovering on non-woven

backing

Description 3D wallcovering made from denim

(MO3030) and felted wool (MO3031-MO3032). Symbolic cherry blossoms and straight lines resembling the minimalistic

feel of Japanese Shoji screens

Dimensions Width 119 cm (46.85"), sold by the linear

metre/yard

Pattern repeat Drop match 115/57.5 cm (45.28 "/22.64")

Adhesive Arte Clearpro or a good quality dispersion

adhesive