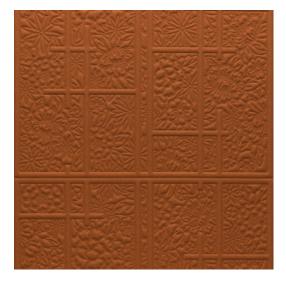

## Technical specifications

Reference MO3032 • Copper

Product category Couture

Composition 3D textile wallcovering on non-woven

backing

Description 3D wallcovering made from denim

(MO3030) and felted wool (MO3031-MO3032). Symbolic cherry blossoms and straight lines resembling the minimalistic

feel of Japanese Shoji screens

Dimensions Width 119 cm (46.85"), sold by the linear

metre/yard

Pattern repeat Drop match 115/57.5 cm (45.28 "/22.64")

Adhesive Arte Clearpro or a good quality dispersion

adhesive