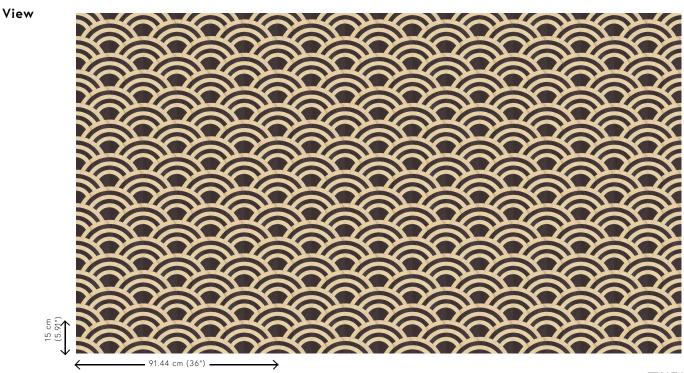

of the ocean

Dimensions Width 91,44 cm (36.00"), sold by the linear

metre/yard

Pattern repeat Straight match 15 cm (5.91")

Adhesive Arte Clearpro or a good quality dispersion

adhesive

How to paste Moisten the product, paste the wall