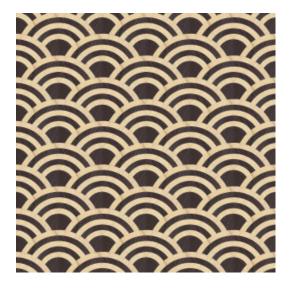

## Technical specifications

Reference MO3040 • Birch & Black

Product category Couture

Composition Natural wallcovering on non-woven backing

Description Overlapping O's, created of wood veneer

marquetry inlay, resemble the rolling waves

of the ocean

Dimensions Width 91,44 cm (36.00"), sold by the linear

metre/yard

Pattern repeat Straight match 15 cm (5.91")

Adhesive Arte Clearpro or a good quality dispersion

adhesive

How to paste Moisten the product, paste the wall