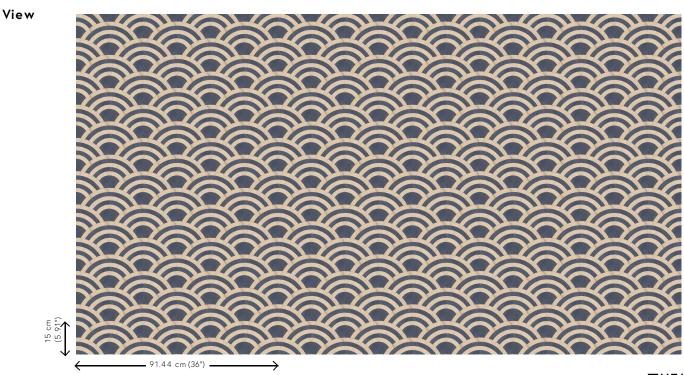

of the ocean

Dimensions Width 91,44 cm (36.00"), sold by the linear

metre/yard

Pattern repeat Straight match 15 cm (5.91")

Adhesive Arte Clearpro or a good quality dispersion

adhesive

How to paste Moisten the product, paste the wall