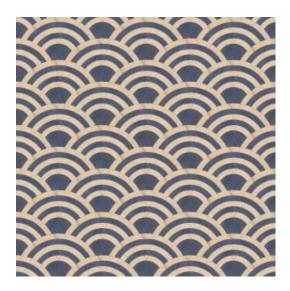

## Technical specifications

Reference MO3043 • Birch & Blue

Product category Couture

Composition Natural wallcovering on non-woven backing

Description Overlapping O's, created of wood veneer

marquetry inlay, resemble the rolling waves

of the ocean

Dimensions Width 91,44 cm (36.00"), sold by the linear

metre/yard

Pattern repeat Straight match 15 cm (5.91")

Adhesive Arte Clearpro or a good quality dispersion

adhesive

How to paste Moisten the product, paste the wall