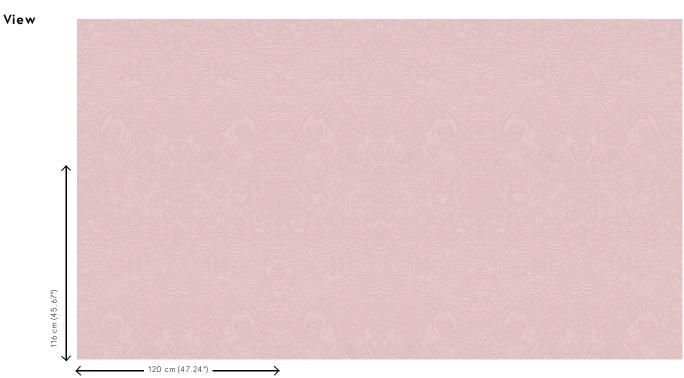

#### Reference MO4000 · Petal Product category Couture Composition 3D textile wallcovering on non-woven backing Description 3D wallcovering with a soft suede look, inspired by the Mimic Moth's shape and habitat Dimensions Width 120 cm (47.24"), sold by the lineair metre/yard. Pattern repeat Straight match 116 cm (45.67") Remark Stain and water repellent, positive acoustic effect Adhesive Arte Clearpro or a good quality dispersion adhesive How to paste Paste the wall Good lightfastness Light resistance How to remove Strippable Fire retardant EU C-s2, d0 Fire retardant US Class A Maintenance Spongeable during hanging (dab away damp glue)