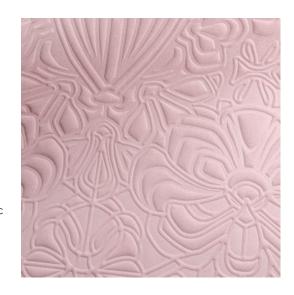

#### Reference MO4000 · Petal Product category Couture Composition 3D textile wallcovering on non-woven backing Description 3D wallcovering with a soft suede look, inspired by the Mimic Moth's shape and habitat Dimensions Width 120 cm (47.24"), sold by the lineair metre/yard. Pattern repeat Straight match 116 cm (45.67") Remark Stain and water repellent, positive acoustic effect Adhesive Arte Clearpro or a good quality dispersion adhesive How to paste Paste the wall Good lightfastness Light resistance How to remove Strippable Fire retardant EU C-s2, d0 Fire retardant US Class A Maintenance Spongeable during hanging (dab away damp glue)

# Story behind the collection

The Memento Moooi Wallcovering collection is inspired by Extinct Animals remembered for their unique kindness and love for life. Animals that cherished every moment of their lives and lived to make beautiful memories. Discover the sharing Mimic Moth, loving Dandelion Cranes, social Golden Tiger, fearless Pogo Goats, and peaceful Queen Cobras.