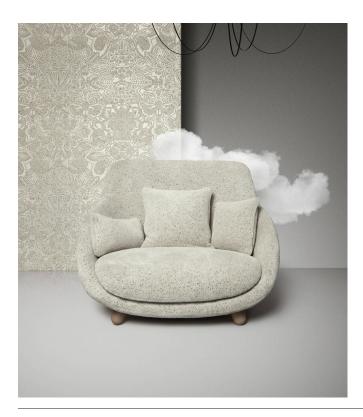

# MIMIC MOTH Collection Moooi Wallcovering Memento Moooi

# Story behind the collection

The Memento Moooi Wallcovering collection is inspired by Extinct Animals remembered for their unique kindness and love for life. Animals that cherished every moment of their lives and lived to make beautiful memories. Discover the sharing Mimic Moth, loving Dandelion Cranes, social Golden Tiger, fearless Pogo Goats, and peaceful Queen Cobras.