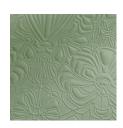

#### Technical specifications

Reference <u>MO4001</u> • Plaster

Product category Couture

Composition 3D textile wallcovering on non-woven

backing

Description 3D wallcovering with a soft suede look,

inspired by the Mimic Moth's shape and

habitat

Dimensions Width 120 cm (47.24"), sold by the lineair

metre/yard.

Pattern repeat Straight match 116 cm (45.67")

Remark Stain and water repellent, positive acoustic

effect

Adhesive Arte Clearpro or a good quality dispersion