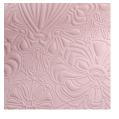

#### Technical specifications

Reference <u>MO4001</u> • Plaster

Product category Couture

Composition 3D textile wallcovering on non-woven

backing

Description 3D wallcovering with a soft suede look,

inspired by the Mimic Moth's shape and

habitat

Dimensions Width 120 cm (47.24"), sold by the lineair

metre/yard.

Pattern repeat Straight match 116 cm (45.67")

Remark Stain and water repellent, positive acoustic

effect

Adhesive Arte Clearpro or a good quality dispersion

### Colourways (4)

MO4000

MO4001

MO4002

MO4003