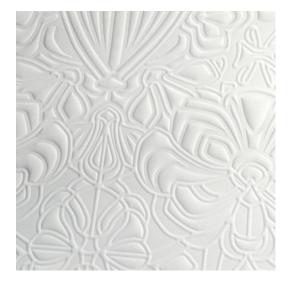

#### Technical specifications

Reference <u>MO4001</u> • Plaster

Product category Couture

Composition 3D textile wallcovering on non-woven

backing

Description 3D wallcovering with a soft suede look,

inspired by the Mimic Moth's shape and

habitat

Dimensions Width 120 cm (47.24"), sold by the lineair

metre/yard.

Pattern repeat Straight match 116 cm (45.67")

Remark Stain and water repellent, positive acoustic

effect

Adhesive Arte Clearpro or a good quality dispersion

### Colourways (4)

MO4000

MO4001

MO4002

MO4003