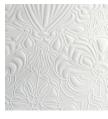

#### Technical specifications

Reference <u>MO4001</u> • Plaster

Product category Couture

Composition 3D textile wallcovering on non-woven

backing

Description 3D wallcovering with a soft suede look,

inspired by the Mimic Moth's shape and

habitat

Dimensions Width 120 cm (47.24"), sold by the lineair

metre/yard.

Pattern repeat Straight match 116 cm (45.67")

Remark Stain and water repellent, positive acoustic

effect

Adhesive Arte Clearpro or a good quality dispersion

### Colourways (4)

MO4000

MO4001

MO4002

MO4003