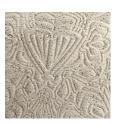

#### Technical specifications

Reference <u>MO4001</u> • Plaster

Product category Couture

Composition 3D textile wallcovering on non-woven

backing

Description 3D wallcovering with a soft suede look,

inspired by the Mimic Moth's shape and

habitat

Dimensions Width 120 cm (47.24"), sold by the lineair

metre/yard.

Pattern repeat Straight match 116 cm (45.67")

Remark Stain and water repellent, positive acoustic

effect

Adhesive Arte Clearpro or a good quality dispersion