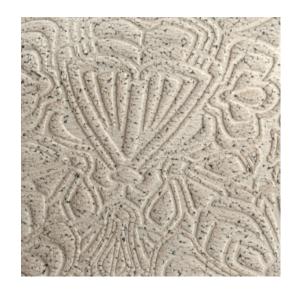

## **Technical specifications**

| -                 |                                                                                              |
|-------------------|----------------------------------------------------------------------------------------------|
| Reference         | <u>MO4003</u> • Dodo                                                                         |
| Product category  | Couture                                                                                      |
| Composition       | 3D textile wallcovering on non-woven<br>backing                                              |
| Description       | 3D wallcovering with a soft suede look,<br>inspired by the Mimic Moth's shape and<br>habitat |
| Dimensions        | Width 120 cm (47.24"), sold by the lineair metre/yard.                                       |
| Pattern repeat    | Straight match 116 cm (45.67")                                                               |
| Remark            | Stain and water repellent, positive acoustic effect                                          |
| Adhesive          | Arte Clearpro or a good quality dispersion<br>adhesive                                       |
| How to paste      | Paste the wall                                                                               |
| Light resistance  | Good lightfastness                                                                           |
| How to remove     | Strippable                                                                                   |
| Fire retardant EU | C-s2, d0                                                                                     |
| Fire retardant US | Class A                                                                                      |
| Maintenance       | Spongeable during hanging (dab away damp<br>glue)                                            |