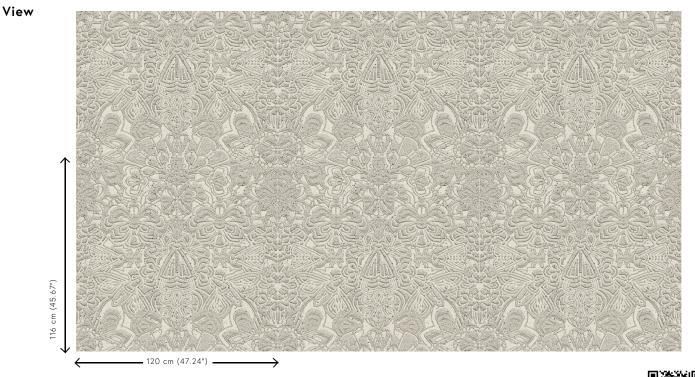

## **Technical specifications**

| -                 |                                                                                              |
|-------------------|----------------------------------------------------------------------------------------------|
| Reference         | <u>MO4003</u> • Dodo                                                                         |
| Product category  | Couture                                                                                      |
| Composition       | 3D textile wallcovering on non-woven<br>backing                                              |
| Description       | 3D wallcovering with a soft suede look,<br>inspired by the Mimic Moth's shape and<br>habitat |
| Dimensions        | Width 120 cm (47.24"), sold by the lineair metre/yard.                                       |
| Pattern repeat    | Straight match 116 cm (45.67")                                                               |
| Remark            | Stain and water repellent, positive acoustic effect                                          |
| Adhesive          | Arte Clearpro or a good quality dispersion<br>adhesive                                       |
| How to paste      | Paste the wall                                                                               |
| Light resistance  | Good lightfastness                                                                           |
| How to remove     | Strippable                                                                                   |
| Fire retardant EU | C-s2, d0                                                                                     |
| Fire retardant US | Class A                                                                                      |
| Maintenance       | Spongeable during hanging (dab away damp<br>glue)                                            |