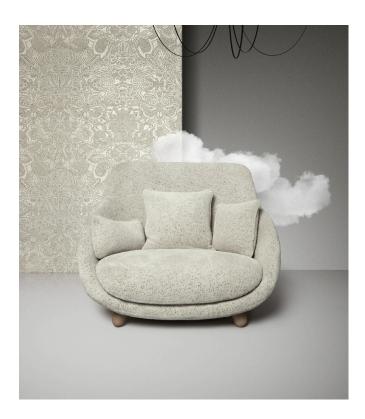

## MIMIC Moth

Collection Moooi Wallcovering Memento Moooi

## Story behind the collection

The Memento Moooi Wallcovering collection is inspired by Extinct Animals remembered for their unique kindness and love for life. Animals that cherished every moment of their lives and lived to make beautiful memories. Discover the sharing Mimic Moth, loving Dandelion Cranes, social Golden Tiger, fearless Pogo Goats, and peaceful Queen Cobras.