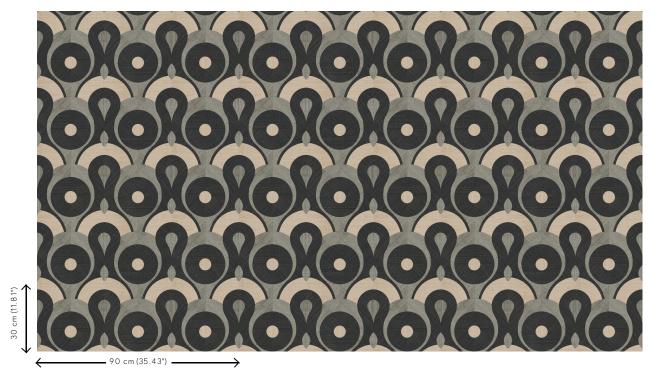

How to paste Light resistance How to remove Fire retardant EU Fire retardant US Maintenance MO4010 · Smoke Couture Natural wallcovering on non-woven backing Wallcovering made from hand-woven sisal fibres, inspired by the Queen Cobra's rhythmic curves and grassy habitat Width 90 cm (35.43"), sold by the linear metre/yard Straight match 30 cm (11.81") Arte Clearpro or a good quality dispersion adhesive Paste the wall and wallcovering Moderate lightfastness Strippable B-s1, d0 Class A Spongeable during hanging (dab away damp glue)