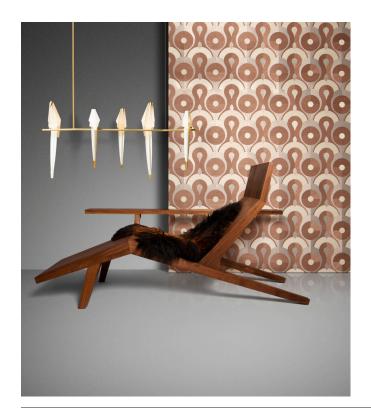

## Story behind the collection

The Memento Moooi Wallcovering collection is inspired by Extinct Animals remembered for their unique kindness and love for life. Animals that cherished every moment of their lives and lived to make beautiful memories. Discover the sharing Mimic Moth, loving Dandelion Cranes, social Golden Tiger, fearless Pogo Goats, and peaceful Queen Cobras.

## Technical specifications

Reference <u>MO4011</u> • Powder

Product category Couture

Composition Natural wallcovering on non-woven backing

Description Wallcovering made from hand-woven sisal

fibres, inspired by the Queen Cobra's rhythmic curves and grassy habitat