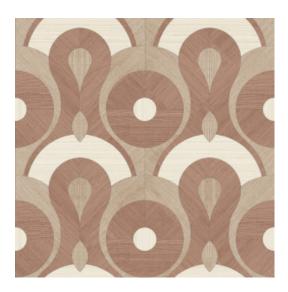

## Technical specifications

Reference <u>MO4011</u> • Powder

Product category Couture

Composition Natural wallcovering on non-woven backing

Description Wallcovering made from hand-woven sisal

fibres, inspired by the Queen Cobra's rhythmic curves and grassy habitat

## Colourways (3)

MO4010

MO4011

MO4012

View

More info? Click here

Order samples, calculate quantities, view instructional videos, download technical information and more: www.arte-international.com