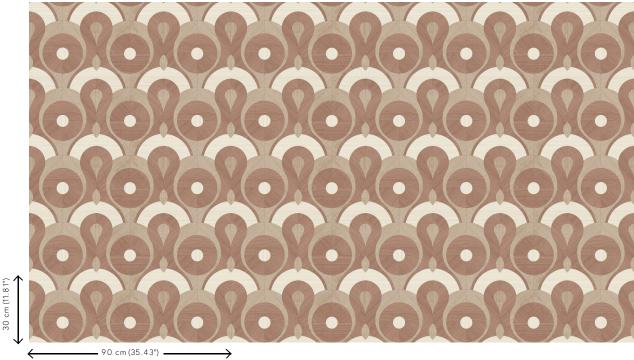

## Technical specifications

Reference <u>MO4011</u> • Powder

Product category Couture

Composition Natural wallcovering on non-woven backing

Description Wallcovering made from hand-woven sisal

fibres, inspired by the Queen Cobra's rhythmic curves and grassy habitat

Dimensions Width 90 cm (35.43"), sold by the linear

metre/yard

Pattern repeat Straight match 30 cm (11.81")

Adhesive Arte Clearpro or a good quality dispersion

adhesive

How to paste Paste the wall and wallcovering