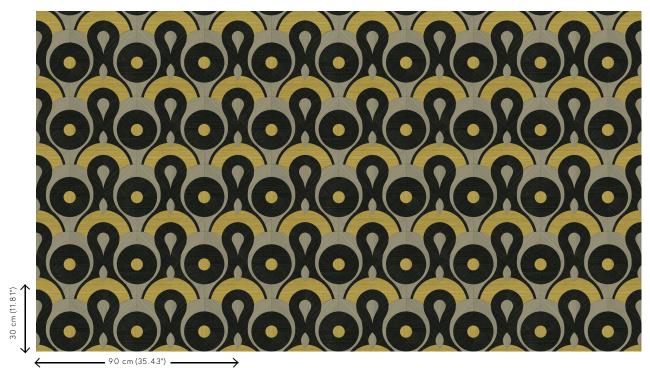

## Technical specifications

Reference Product category Composition Description

Dimensions

Pattern repeat Adhesive

How to paste Light resistance How to remove Fire retardant EU Fire retardant US Maintenance MO4012 · Peridot Couture Natural wallcovering on non-woven backing Wallcovering made from hand-woven sisal fibres, inspired by the Queen Cobra's rhythmic curves and grassy habitat Width 90 cm (35.43"), sold by the linear metre/yard Straight match 30 cm (11.81") Arte Clearpro or a good quality dispersion adhesive Paste the wall and wallcovering Moderate lightfastness Strippable B-s1, d0 Class A Spongeable during hanging (dab away damp glue)