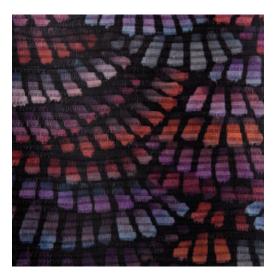

### **Technical specifications**

| Reference         | <u>MO4020</u> • Heliotrope                                        |
|-------------------|-------------------------------------------------------------------|
| Product category  | Exquisite                                                         |
| Composition       | Textile wallcovering or                                           |
| Description       | Pleated textile wallcov<br>the Dandelion Cranes'<br>fanlike wings |
| Dimensions        | Width 120 cm (47.24"),<br>metre/yard                              |
| Pattern repeat    | Free match 0 cm (0.00"                                            |
| Adhesive          | Arte Clearpro or a good<br>adhesive                               |
| How to paste      | Paste the wall                                                    |
| Light resistance  | Good lightfastness                                                |
| How to remove     | Strippable                                                        |
| Fire retardant EU | B-s1, d0                                                          |
| Fire retardant US | Class A                                                           |
| Maintenance       | Spongeable during ha<br>damp glue)                                |
|                   |                                                                   |

# on non-woven backing vering, inspired by 'unique colouring and sold by the linear )") od quality dispersion inging (dab away