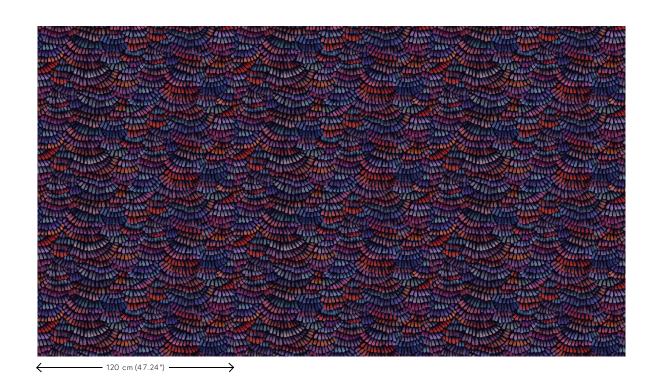

### **Technical specifications**

| Reference         | <u>MO4020</u> • Heliotrope                                        |
|-------------------|-------------------------------------------------------------------|
| Product category  | Exquisite                                                         |
| Composition       | Textile wallcovering or                                           |
| Description       | Pleated textile wallcov<br>the Dandelion Cranes'<br>fanlike wings |
| Dimensions        | Width 120 cm (47.24"),<br>metre/yard                              |
| Pattern repeat    | Free match 0 cm (0.00"                                            |
| Adhesive          | Arte Clearpro or a good<br>adhesive                               |
| How to paste      | Paste the wall                                                    |
| Light resistance  | Good lightfastness                                                |
| How to remove     | Strippable                                                        |
| Fire retardant EU | B-s1, d0                                                          |
| Fire retardant US | Class A                                                           |
| Maintenance       | Spongeable during ha<br>damp glue)                                |
|                   |                                                                   |

# on non-woven backing vering, inspired by 'unique colouring and sold by the linear )") od quality dispersion inging (dab away