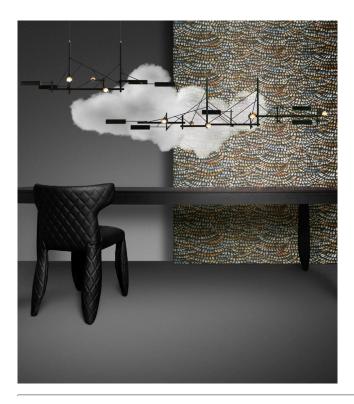

## DANDELION CRANES

Collection Moooi Wallcovering Memento Moooi

### Story behind the collection

The Memento Moooi Wallcovering collection is inspired by Extinct Animals remembered for their unique kindness and love for life. Animals that cherished every moment of their lives and lived to make beautiful memories. Discover the sharing Mimic Moth, loving Dandelion Cranes, social Golden Tiger, fearless Pogo Goats, and peaceful Queen Cobras.