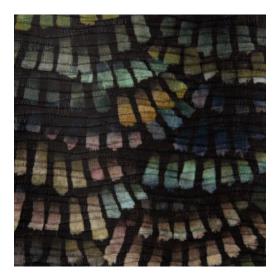

### Technical specifications

| Reference         | <u>MO4022</u> • Foliage                                  |
|-------------------|----------------------------------------------------------|
| Product category  | Exquisite                                                |
| Composition       | Textile wallcoveri                                       |
| Description       | Pleated textile wa<br>the Dandelion Cra<br>fanlike wings |
| Dimensions        | Width 120 cm (47.2<br>metre/yard                         |
| Pattern repeat    | Free match 0 cm (                                        |
| Adhesive          | Arte Clearpro or a<br>adhesive                           |
| How to paste      | Paste the wall                                           |
| Light resistance  | Good lightfastnes                                        |
| How to remove     | Strippable                                               |
| Fire retardant EU | B-s1, d0                                                 |
| Fire retardant US | Class A                                                  |
| Maintenance       | Spongeable durin<br>damp glue)                           |

### MO4022 • Foliage Exquisite Textile wallcovering on non-woven backing Pleated textile wallcovering, inspired by the Dandelion Cranes' unique colouring and fanlike wings Width 120 cm (47.24"), sold by the linear metre/yard Free match 0 cm (0.00") Arte Clearpro or a good quality dispersion adhesive Paste the wall Good lightfastness Strippable B-s1, d0 Class A Spongeable during hanging (dab away