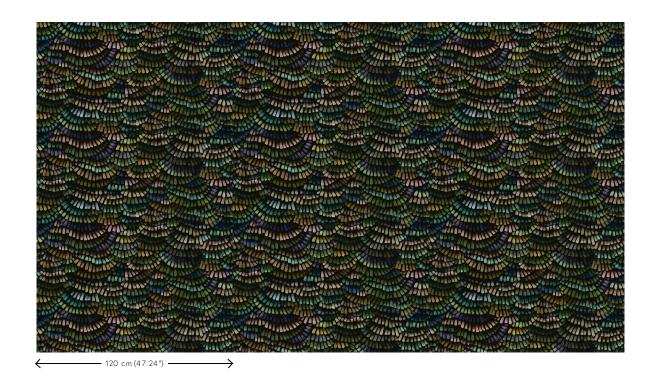

### Technical specifications

| Reference         | <u>MO4022</u> • Foliage                                  |
|-------------------|----------------------------------------------------------|
| Product category  | Exquisite                                                |
| Composition       | Textile wallcoveri                                       |
| Description       | Pleated textile wa<br>the Dandelion Cra<br>fanlike wings |
| Dimensions        | Width 120 cm (47.2<br>metre/yard                         |
| Pattern repeat    | Free match 0 cm (                                        |
| Adhesive          | Arte Clearpro or a<br>adhesive                           |
| How to paste      | Paste the wall                                           |
| Light resistance  | Good lightfastnes                                        |
| How to remove     | Strippable                                               |
| Fire retardant EU | B-s1, d0                                                 |
| Fire retardant US | Class A                                                  |
| Maintenance       | Spongeable durin<br>damp glue)                           |

### MO4022 • Foliage Exquisite Textile wallcovering on non-woven backing Pleated textile wallcovering, inspired by the Dandelion Cranes' unique colouring and fanlike wings Width 120 cm (47.24"), sold by the linear metre/yard Free match 0 cm (0.00") Arte Clearpro or a good quality dispersion adhesive Paste the wall Good lightfastness Strippable B-s1, d0 Class A Spongeable during hanging (dab away