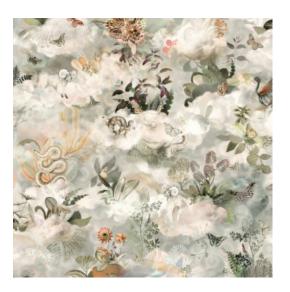

## Story behind the collection

The Memento Moooi Wallcovering collection is inspired by Extinct Animals remembered for their unique kindness and love for life. Animals that cherished every moment of their lives and lived to make beautiful memories. Discover the sharing Mimic Moth, loving Dandelion Cranes, social Golden Tiger, fearless Pogo Goats, and peaceful Queen Cobras.

## Technical specifications

Reference MO4030 • Dawn

Product category Exquisite

Composition Textile wallcovering on non-woven backing

Description Gathering of Extinct Animals known for their

unique kindness and love for life, digitally