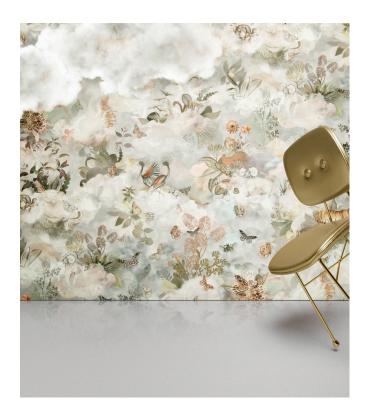

## Story behind the collection

The Memento Moooi Wallcovering collection is inspired by Extinct Animals remembered for their unique kindness and love for life. Animals that cherished every moment of their lives and lived to make beautiful memories. Discover the sharing Mimic Moth, loving Dandelion Cranes, social Golden Tiger, fearless Pogo Goats, and peaceful Queen Cobras.

## Technical specifications

Reference MO4030 • Dawn

Product category Exquisite

Composition Textile wallcovering on non-woven backing

Description Gathering of Extinct Animals known for their

unique kindness and love for life, digitally