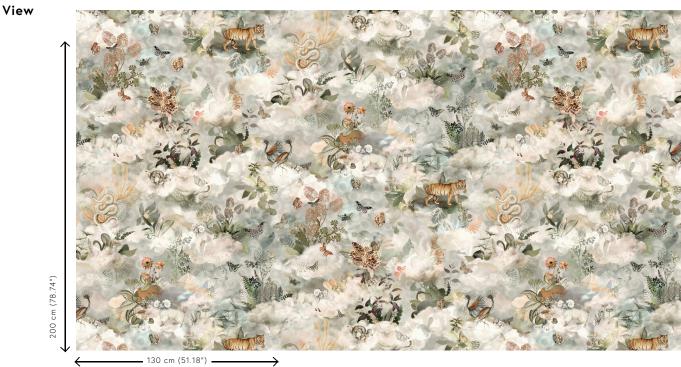

printed on soft touch textile

Dimensions Width 130 cm (51.19"), sold by the linear

metre/yard

Pattern repeat Drop match 200/100 cm (78.74"/39.37")

Adhesive Arte Clearpro or a good quality dispersion

adhesive