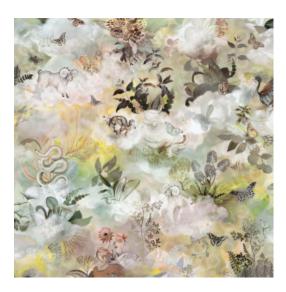

# Story behind the collection

The Memento Moooi Wallcovering collection is inspired by Extinct Animals remembered for their unique kindness and love for life. Animals that cherished every moment of their lives and lived to make beautiful memories. Discover the sharing Mimic Moth, loving Dandelion Cranes, social Golden Tiger, fearless Pogo Goats, and peaceful Queen Cobras.

## Colourways (3)

MO4031

MO4032

More info? <u>Click here</u>

Order samples, calculate quantities, view instructional videos, download technical information and more: www.arte-international.com

wallcoverings for the ultimate in refinement