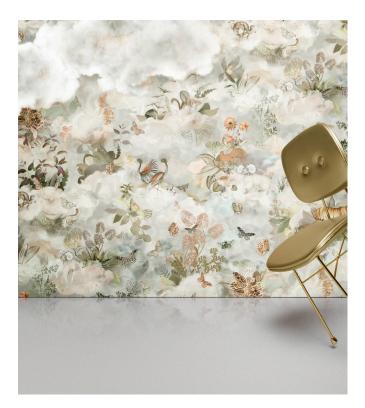

# Memento Moooi Medley

Collection Moooi Wallcovering Memento Moooi

# Story behind the collection

The Memento Moooi Wallcovering collection is inspired by Extinct Animals remembered for their unique kindness and love for life. Animals that cherished every moment of their lives and lived to make beautiful memories. Discover the sharing Mimic Moth, loving Dandelion Cranes, social Golden Tiger, fearless Pogo Goats, and peaceful Queen Cobras.

#### Reference MO4031 • Twilight Product category Exquisite Composition Textile wallcovering on non-woven backing Gathering of Extinct Animals known for their Description unique kindness and love for life, digitally printed on soft touch textile Dimensions Width 130 cm (51.19"), sold by the linear metre/yard Drop match 200/100 cm (78.74"/39.37") Pattern repeat Adhesive Arte Clearpro or a good quality dispersion adhesive How to paste Paste the wall Good lightfastness Light resistance How to remove Strippable Fire retardant EU B-s1, d0 Fire retardant US Class A Maintenance Spongeable during hanging (dab away damp glue)