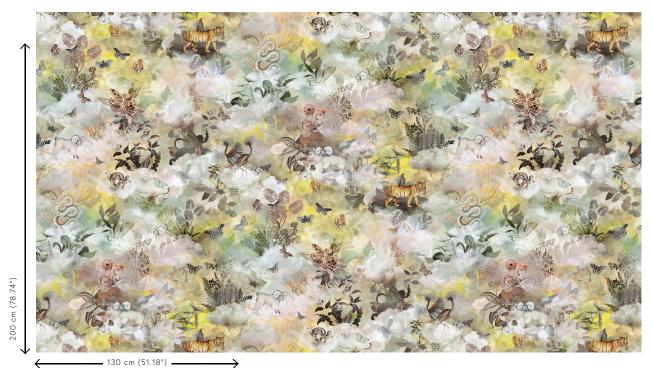

#### Reference MO4031 • Twilight Product category Exquisite Composition Textile wallcovering on non-woven backing Gathering of Extinct Animals known for their Description unique kindness and love for life, digitally printed on soft touch textile Dimensions Width 130 cm (51.19"), sold by the linear metre/yard Drop match 200/100 cm (78.74"/39.37") Pattern repeat Adhesive Arte Clearpro or a good quality dispersion adhesive How to paste Paste the wall Good lightfastness Light resistance How to remove Strippable Fire retardant EU B-s1, d0 Fire retardant US Class A Maintenance Spongeable during hanging (dab away damp glue)

# Story behind the collection

The Memento Moooi Wallcovering collection is inspired by Extinct Animals remembered for their unique kindness and love for life. Animals that cherished every moment of their lives and lived to make beautiful memories. Discover the sharing Mimic Moth, loving Dandelion Cranes, social Golden Tiger, fearless Pogo Goats, and peaceful Queen Cobras.