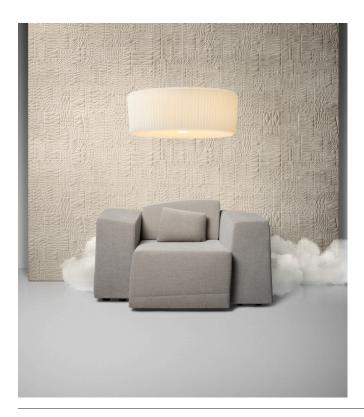

## Pogo Goat

Collection Moooi Wallcovering Memento Moooi

## Story behind the collection

The Memento Moooi Wallcovering collection is inspired by Extinct Animals remembered for their unique kindness and love for life. Animals that cherished every moment of their lives and lived to make beautiful memories. Discover the sharing Mimic Moth, loving Dandelion Cranes, social Golden Tiger, fearless Pogo Goats, and peaceful Queen Cobras.

## **Technical specifications**

| Reference         | <u>MO4050</u> • Bone                                                                 |
|-------------------|--------------------------------------------------------------------------------------|
| Product category  | Couture                                                                              |
| Composition       | Natural wallcovering on non-woven backing                                            |
| Description       | 3D wallcovering with a soft chenille fabric, inspired by the Goat's yearly migration |
| Dimensions        | Width 120 cm (47.24"), sold by the linear<br>metre/yard                              |
| Pattern repeat    | Straight match 96 cm (37.80")                                                        |
| Remark            | Stain and water repellent, positive acoustic effect                                  |
| Adhesive          | Arte Clearpro or a good quality dispersion<br>adhesive                               |
| How to paste      | Paste the wall                                                                       |
| Light resistance  | Good lightfastness                                                                   |
| How to remove     | Strippable                                                                           |
| Fire retardant EU | C-s2, d0                                                                             |
| Fire retardant US | Class A                                                                              |
| Maintenance       | Spongeable during hanging (dab away<br>damp glue)                                    |
|                   |                                                                                      |