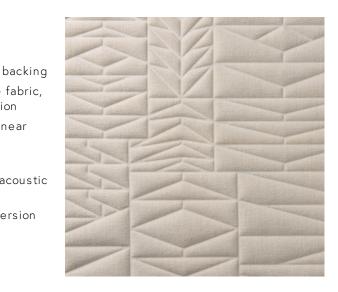

## **Technical specifications**

| Reference         | <u>MO4050</u> • Bone                                                                 |
|-------------------|--------------------------------------------------------------------------------------|
| Product category  | Couture                                                                              |
| Composition       | Natural wallcovering on non-woven backing                                            |
| Description       | 3D wallcovering with a soft chenille fabric, inspired by the Goat's yearly migration |
| Dimensions        | Width 120 cm (47.24"), sold by the linear<br>metre/yard                              |
| Pattern repeat    | Straight match 96 cm (37.80")                                                        |
| Remark            | Stain and water repellent, positive acoustic effect                                  |
| Adhesive          | Arte Clearpro or a good quality dispersion<br>adhesive                               |
| How to paste      | Paste the wall                                                                       |
| Light resistance  | Good lightfastness                                                                   |
| How to remove     | Strippable                                                                           |
| Fire retardant EU | C-s2, d0                                                                             |
| Fire retardant US | Class A                                                                              |
| Maintenance       | Spongeable during hanging (dab away<br>damp glue)                                    |
|                   |                                                                                      |

## Pogo Goat

Collection Moooi Wallcovering Memento Moooi

## Story behind the collection

The Memento Moooi Wallcovering collection is inspired by Extinct Animals remembered for their unique kindness and love for life. Animals that cherished every moment of their lives and lived to make beautiful memories. Discover the sharing Mimic Moth, loving Dandelion Cranes, social Golden Tiger, fearless Pogo Goats, and peaceful Queen Cobras.