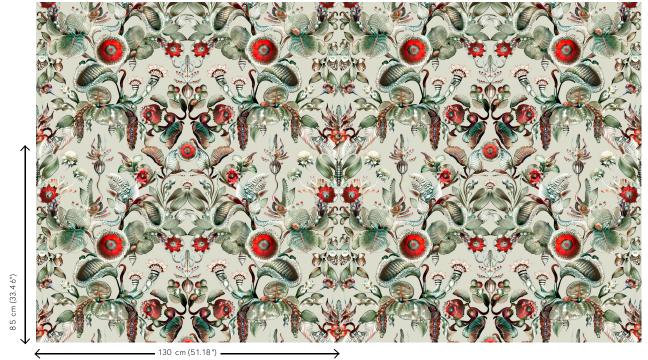

#### Technical specifications

Dimensions

Reference <u>MO5000</u> • Stone Grey

Product category Exquisite

Composition Textile wallcovering on non-woven backing

Description Detailed multi-colour Jacobean-like floral

pattern printed on a soft touch textile

Width 130 cm (51.18"), sold by the linear

metre/yard

Pattern repeat Straight match 85 cm (33.46")

Adhesive Arte Clearpro or a good quality dispersion

adhesive

How to paste Paste the wall
Light resistance Good lightfastness