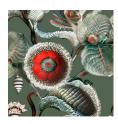

their chosen greenery. Together, they created a wondrous and tactile world. This world is captured in the Green House Wallcovering Collection.

#### Technical specifications

Dimensions

Reference <u>MO5000</u> • Stone Grey

Product category Exquisite

Composition Textile wallcovering on non-woven backing

Description Detailed multi-colour Jacobean-like floral

pattern printed on a soft touch textile

Width 130 cm (51.18"), sold by the linear

metre/yard

Pattern repeat Straight match 85 cm (33.46")

Adhesive Arte Clearpro or a good quality dispersion

adhesive

How to paste Paste the wall
Light resistance Good lightfastness

How to remove Strippable
Fire retardant EU B-s1, d0
Fire retardant US Class A

Maintenance Spongeable during hanging (dab away

damp glue)





## Colourways (2)





MO5000

MO5001

## View



More info? Click here

Order samples, calculate quantities, view instructional videos, download technical information and more: www.arte-international.com