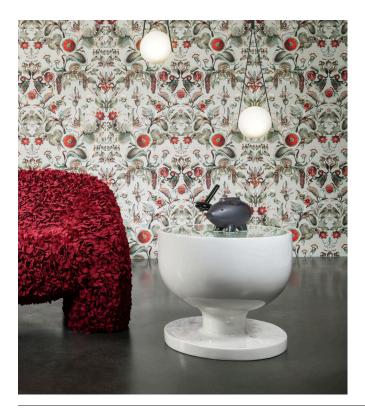

#### Story behind the collection

Step into the Green House, a realm of quiet and romantic sophistication - a tapestry of refined and elegant flora and fauna. Here, the Coccinella Bella, Woodblock Beetle, Silk Bombis, Lacy Longlegs and Techno Bee find sanctuary amidst their chosen greenery. Together, they created a wondrous and tactile world. This world is captured in the Green House Wallcovering Collection.

#### Technical specifications

Dimensions

Reference <u>MO5000</u> • Stone Grey

Product category Exquisite

Composition Textile wallcovering on non-woven backing

Description Detailed multi-colour Jacobean-like floral

pattern printed on a soft touch textile

Width 130 cm (51.18"), sold by the linear

metre/yard

Pattern repeat Straight match 85 cm (33.46")

Adhesive Arte Clearpro or a good quality dispersion

adhesive

How to paste Paste the wall
Light resistance Good lightfastness