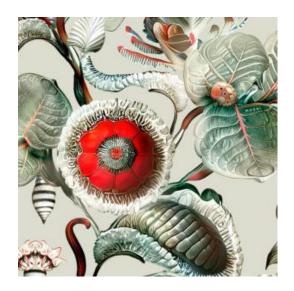

#### Technical specifications

Dimensions

Reference <u>MO5000</u> • Stone Grey

Product category Exquisite

Composition Textile wallcovering on non-woven backing

Description Detailed multi-colour Jacobean-like floral

pattern printed on a soft touch textile

Width 130 cm (51.18"), sold by the linear

metre/yard

Pattern repeat Straight match 85 cm (33.46")

Adhesive Arte Clearpro or a good quality dispersion

adhesive

How to paste Paste the wall
Light resistance Good lightfastness

## Colourways (2)

MO5000

MO5001