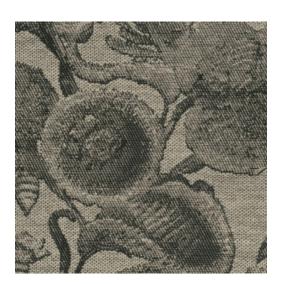

## Product category Composition Description Dimensions Pattern repeat Adhesive How to paste Light resistance How to remove Fire retardant EU Fire retardant US Maintenance

MO5002 · Black & Ivory Couture Textile wallcovering on non-woven backing Detailed two-toned Jacobean-like floral pattern on a jacquard textile Width 124 cm (48.82"), sold by the linear metre/yard Straight match 80 cm (31.50") Arte Clearpro or a good quality dispersion adhesive Paste the wall Good lightfastness Strippable B-s1, d0 Class A Spongeable during hanging (dab away damp glue)

### Colourways (1)

MO5002

More info? <u>Click here</u>

Order samples, calculate quantities, view instructional videos, download technical information and more: www.arte-international.com