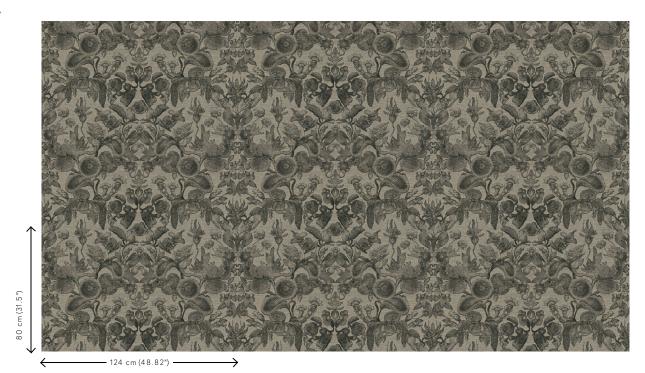

## Product category Composition Description Dimensions Pattern repeat Adhesive How to paste Light resistance How to remove Fire retardant EU Fire retardant US Maintenance

MO5002 · Black & Ivory Couture Textile wallcovering on non-woven backing Detailed two-toned Jacobean-like floral pattern on a jacquard textile Width 124 cm (48.82"), sold by the linear metre/yard Straight match 80 cm (31.50") Arte Clearpro or a good quality dispersion adhesive Paste the wall Good lightfastness Strippable B-s1, d0 Class A Spongeable during hanging (dab away damp glue)