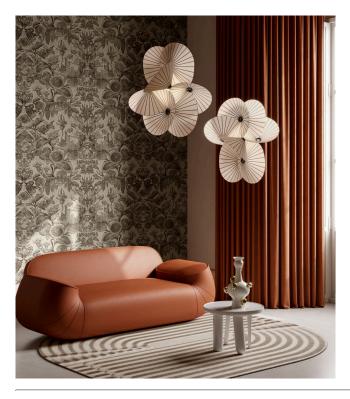

# COCCINELLA BELLA JACQUARD

Collection Moooi Wallcovering Green House

### Story behind the collection

Step into the Green House, a realm of quiet and romantic sophistication - a tapestry of refined and elegant flora and fauna. Here, the Coccinella Bella, Woodblock Beetle, Silk Bombis, Lacy Longlegs and Techno Bee find sanctuary amidst their chosen greenery. Together, they created a wondrous and tactile world. This world is captured in the Green House Wallcovering Collection.