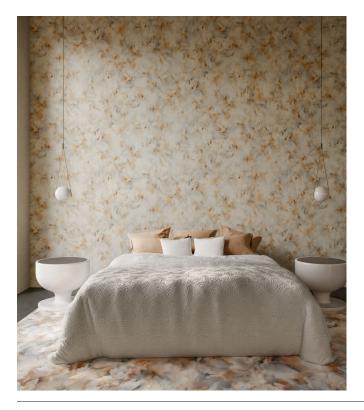

## **Technical specifications**

| · · · · · · · · · · · · · · · · · · · | -                                                                                                                                                                                 |
|---------------------------------------|-----------------------------------------------------------------------------------------------------------------------------------------------------------------------------------|
| Reference                             | MO5010 • Silk Bronze                                                                                                                                                              |
| Product category                      | Exquisite                                                                                                                                                                         |
| Composition                           | Textile wallcovering on non-woven backing                                                                                                                                         |
| Description                           | The design displays the tactile quality of<br>raw silk, presenting a colourful fil-à-fil<br>composition                                                                           |
| Dimensions                            | Width 130 cm (51.18"), sold by the linear<br>metre/yard                                                                                                                           |
| Pattern repeat                        | Drop match 150/75 cm (59.06"/29.53")                                                                                                                                              |
| Remark                                | Characteristic of this fil-à-fil wallcovering<br>are the small textile fibers that can be<br>slightly visible. This emphasises the<br>luxurious nature of this fil-à-fil textile. |
| Adhesive                              | Arte Clearpro or a good quality dispersion<br>adhesive                                                                                                                            |
| How to paste                          | Paste the wall                                                                                                                                                                    |
| Light resistance                      | Good lightfastness                                                                                                                                                                |
| How to remove                         | Strippable                                                                                                                                                                        |
| Fire retardant EU                     | B-s1, dO                                                                                                                                                                          |
| Fire retardant US                     | Class A                                                                                                                                                                           |
| Maintenance                           | Spongeable during hanging (dab away<br>damp glue)                                                                                                                                 |

## Story behind the collection

Step into the Green House, a realm of quiet and romantic sophistication - a tapestry of refined and elegant flora and fauna. Here, the Coccinella Bella, Woodblock Beetle, Silk Bombis, Lacy Longlegs and Techno Bee find sanctuary amidst their chosen greenery. Together, they created a wondrous and tactile world. This world is captured in the Green House Wallcovering Collection.