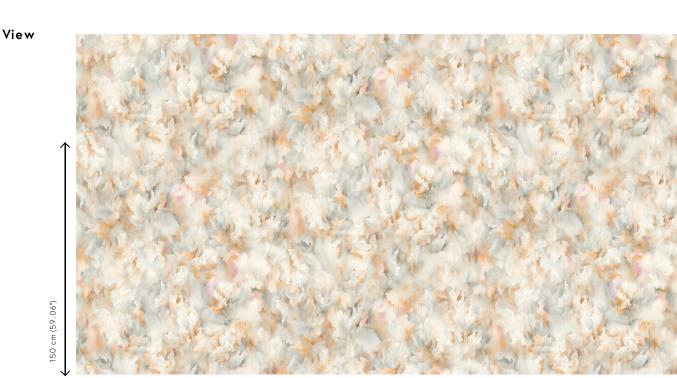

## **Technical specifications**

| · · · · · · · · · · · · · · · · · · · | -                                                                                                                                                                                 |
|---------------------------------------|-----------------------------------------------------------------------------------------------------------------------------------------------------------------------------------|
| Reference                             | MO5010 • Silk Bronze                                                                                                                                                              |
| Product category                      | Exquisite                                                                                                                                                                         |
| Composition                           | Textile wallcovering on non-woven backing                                                                                                                                         |
| Description                           | The design displays the tactile quality of<br>raw silk, presenting a colourful fil-à-fil<br>composition                                                                           |
| Dimensions                            | Width 130 cm (51.18"), sold by the linear<br>metre/yard                                                                                                                           |
| Pattern repeat                        | Drop match 150/75 cm (59.06"/29.53")                                                                                                                                              |
| Remark                                | Characteristic of this fil-à-fil wallcovering<br>are the small textile fibers that can be<br>slightly visible. This emphasises the<br>luxurious nature of this fil-à-fil textile. |
| Adhesive                              | Arte Clearpro or a good quality dispersion<br>adhesive                                                                                                                            |
| How to paste                          | Paste the wall                                                                                                                                                                    |
| Light resistance                      | Good lightfastness                                                                                                                                                                |
| How to remove                         | Strippable                                                                                                                                                                        |
| Fire retardant EU                     | B-s1, dO                                                                                                                                                                          |
| Fire retardant US                     | Class A                                                                                                                                                                           |
| Maintenance                           | Spongeable during hanging (dab away<br>damp glue)                                                                                                                                 |