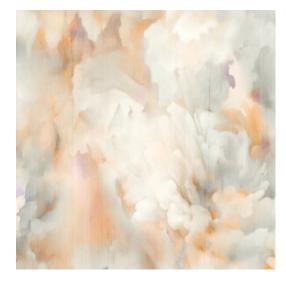

## **Technical specifications**

| · · · · · · · · · · · · · · · · · · · | -                                                                                                                                                                                 |
|---------------------------------------|-----------------------------------------------------------------------------------------------------------------------------------------------------------------------------------|
| Reference                             | MO5010 • Silk Bronze                                                                                                                                                              |
| Product category                      | Exquisite                                                                                                                                                                         |
| Composition                           | Textile wallcovering on non-woven backing                                                                                                                                         |
| Description                           | The design displays the tactile quality of<br>raw silk, presenting a colourful fil-à-fil<br>composition                                                                           |
| Dimensions                            | Width 130 cm (51.18"), sold by the linear<br>metre/yard                                                                                                                           |
| Pattern repeat                        | Drop match 150/75 cm (59.06"/29.53")                                                                                                                                              |
| Remark                                | Characteristic of this fil-à-fil wallcovering<br>are the small textile fibers that can be<br>slightly visible. This emphasises the<br>luxurious nature of this fil-à-fil textile. |
| Adhesive                              | Arte Clearpro or a good quality dispersion<br>adhesive                                                                                                                            |
| How to paste                          | Paste the wall                                                                                                                                                                    |
| Light resistance                      | Good lightfastness                                                                                                                                                                |
| How to remove                         | Strippable                                                                                                                                                                        |
| Fire retardant EU                     | B-s1, dO                                                                                                                                                                          |
| Fire retardant US                     | Class A                                                                                                                                                                           |
| Maintenance                           | Spongeable during hanging (dab away<br>damp glue)                                                                                                                                 |

## Colourways (3)

MO5010

MO5011

MO5012

← 130 cm (51.18") \_\_\_\_\_

More info? <u>Click here</u>

Order samples, calculate quantities, view instructional videos, download technical information and more: www.arte-international.com