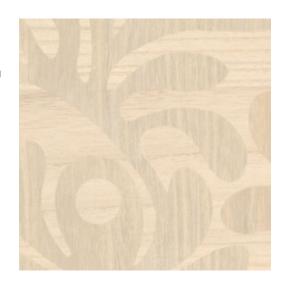

### MO5020 • Birch Couture Natural wallcovering on non-woven backing Handmade wood veneer inlay, mono coloured and thoughtfully arranged in two directions Width 91.44 cm (36"), sold by the linear metre/yard Straight match 46 cm (18.11") Arte Clearpro or a good quality dispersion adhesive Moisten the product, paste the wall Moderate lightfastness Strippable B-s1, d0 Class A Spongeable during hanging (dab away damp glue)