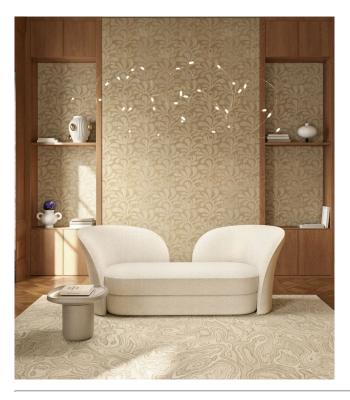

# Woodblock Beetle Fern

Collection Moooi Wallcovering Green House

## Story behind the collection

Step into the Green House, a realm of quiet and romantic sophistication - a tapestry of refined and elegant flora and fauna. Here, the Coccinella Bella, Woodblock Beetle, Silk Bombis, Lacy Longlegs and Techno Bee find sanctuary amidst their chosen greenery. Together, they created a wondrous and tactile world. This world is captured in the Green House Wallcovering Collection.