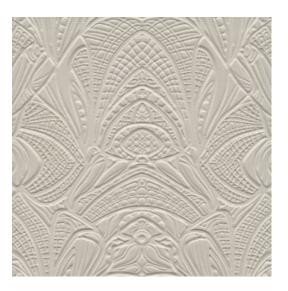

### Technical specifications

Reference MO5030 · Silver

Product category Couture

Composition 3D wallcovering on non-woven backing

Description This tactile 3D wallcovering creates a so

This tactile 3D wallcovering creates a soft, three-dimensional effect courtesy of the

bouclé fabric

Dimensions Width 120 cm (47.24"), sold by the linear

metre/yard

Pattern repeat Straight match 108.5 cm (42.72")

Remark Stain repellent and positive acoustic effect

Adhesive Arte Clearpro or a good quality dispersion