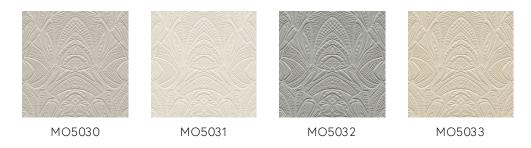

tured in the Green House Wallcovering Collection.

### Technical specifications

Reference MO5030 · Silver

Product category Couture

Composition 3D wallcovering on non-woven backing

Description This tactile 3D wallcovering creates a so

This tactile 3D wallcovering creates a soft, three-dimensional effect courtesy of the

bouclé fabric

Dimensions Width 120 cm (47.24"), sold by the linear

metre/yard

Pattern repeat Straight match 108.5 cm (42.72")

Remark Stain repellent and positive acoustic effect

Adhesive Arte Clearpro or a good quality dispersion

adhesive

How to paste Paste the wall

Light resistance Good lightfastness

How to remove Strippable
Fire retardant EU C-s2, d0
Fire retardant US Class A

Maintenance Spongeable during hanging (dab away

damp glue)





# Colourways (4)



# (ZZZ D w GZZ Z D w GZ Z D w GZZ Z D w GZ Z D w GZZ Z D w GZ Z D w GZZ Z D w GZ Z D w GZZ Z D w GZ Z D w GZZ Z D w GZ Z D w GZ

More info? Click here

Order samples, calculate quantities, view instructional videos, download technical information and more: www.arte-international.com