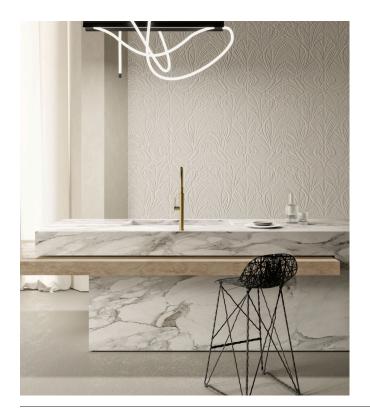

## Story behind the collection

Step into the Green House, a realm of quiet and romantic sophistication - a tapestry of refined and elegant flora and fauna. Here, the Coccinella Bella, Woodblock Beetle, Silk Bombis, Lacy Longlegs and Techno Bee find sanctuary amidst their chosen greenery. Together, they created a wondrous and tactile world. This world is captured in the Green House Wallcovering Collection.