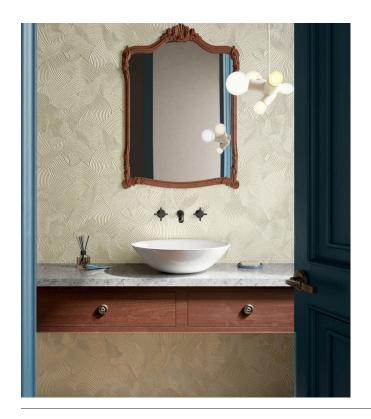

#### Story behind the collection

Step into the Green House, a realm of quiet and romantic sophistication - a tapestry of refined and elegant flora and fauna. Here, the Coccinella Bella, Woodblock Beetle, Silk Bombis, Lacy Longlegs and Techno Bee find sanctuary amidst their chosen greenery. Together, they created a wondrous and tactile world. This world is captured in the Green House Wallcovering Collection.

#### Technical specifications

Reference <u>MO5040</u> · Ivory

Product category Couture

Composition Textile wallcovering on non-woven backing

Description A distinctive moiré effect is created by a

stitched design where the motif is embroidered onto a cotton/linen blend