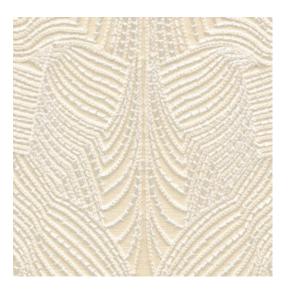

#### Technical specifications

Reference <u>MO5040</u> · Ivory

Product category Couture

Composition Textile wallcovering on non-woven backing

Description A distinctive moiré effect is created by a

stitched design where the motif is embroidered onto a cotton/linen blend

fabric

Dimensions Width 127 cm (50"), sold by the linear

metre/yard

Pattern repeat Straight match 50 cm (19.69")

Adhesive Arte Clearpro or a good quality dispersion

adhesive

How to paste Paste the wall

Light resistance Good lightfastness