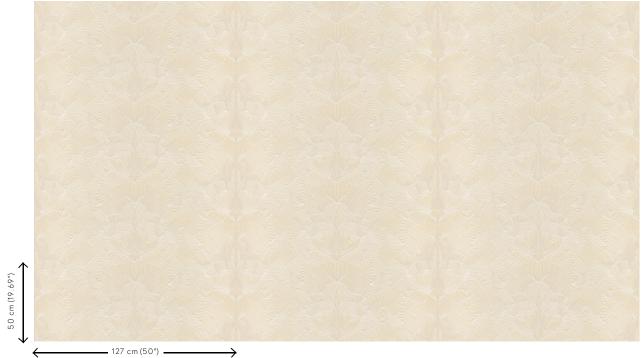

#### Technical specifications

Reference <u>MO5040</u> · Ivory

Product category Couture

Composition Textile wallcovering on non-woven backing

Description A distinctive moiré effect is created by a

stitched design where the motif is embroidered onto a cotton/linen blend

fabric

Dimensions Width 127 cm (50"), sold by the linear

metre/yard

Pattern repeat Straight match 50 cm (19.69")

Adhesive Arte Clearpro or a good quality dispersion

adhesive

How to paste Paste the wall

Light resistance Good lightfastness