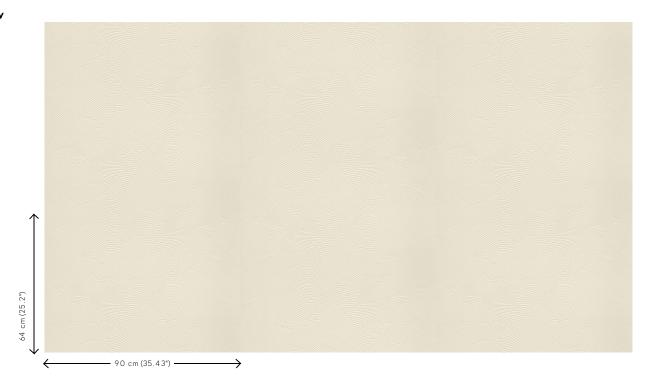

## **Technical specifications**

| Reference         | MO5041 • Oyster White                                                                                                                                                   |
|-------------------|-------------------------------------------------------------------------------------------------------------------------------------------------------------------------|
| Product category  | Exquisite                                                                                                                                                               |
| Composition       | Non-woven wallcovering                                                                                                                                                  |
| Description       | A distinctive moiré effect is created by sol<br>gauze textile stretched over a textured<br>relief, revealing the textile's colour throug<br>the grid of the gauzy layer |
| Dimensions        | Width 90 cm (35.43"), sold by the linear<br>metre/yard                                                                                                                  |
| Pattern repeat    | Drop match 64/32 cm (25.20"/12.60")                                                                                                                                     |
| Adhesive          | Arte Clearpro or a good quality dispersion adhesive                                                                                                                     |
| How to paste      | Paste the wall                                                                                                                                                          |
| Light resistance  | Good lightfastness                                                                                                                                                      |
| How to remove     | Strippable                                                                                                                                                              |
| Fire retardant EU | B-s1, d0                                                                                                                                                                |
| Fire retardant US | Class A                                                                                                                                                                 |
| Maintenance       | Spongeable during hanging (dab away<br>damp glue)                                                                                                                       |