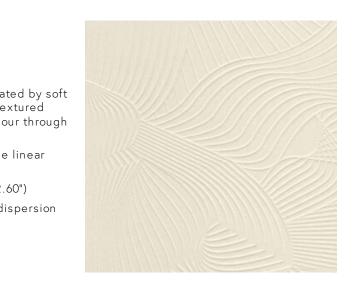

## **Technical specifications**

| Reference         | MO5041 • Oyster White                                                                                                                                                   |
|-------------------|-------------------------------------------------------------------------------------------------------------------------------------------------------------------------|
| Product category  | Exquisite                                                                                                                                                               |
| Composition       | Non-woven wallcovering                                                                                                                                                  |
| Description       | A distinctive moiré effect is created by sol<br>gauze textile stretched over a textured<br>relief, revealing the textile's colour throug<br>the grid of the gauzy layer |
| Dimensions        | Width 90 cm (35.43"), sold by the linear<br>metre/yard                                                                                                                  |
| Pattern repeat    | Drop match 64/32 cm (25.20"/12.60")                                                                                                                                     |
| Adhesive          | Arte Clearpro or a good quality dispersion adhesive                                                                                                                     |
| How to paste      | Paste the wall                                                                                                                                                          |
| Light resistance  | Good lightfastness                                                                                                                                                      |
| How to remove     | Strippable                                                                                                                                                              |
| Fire retardant EU | B-s1, d0                                                                                                                                                                |
| Fire retardant US | Class A                                                                                                                                                                 |
| Maintenance       | Spongeable during hanging (dab away<br>damp glue)                                                                                                                       |