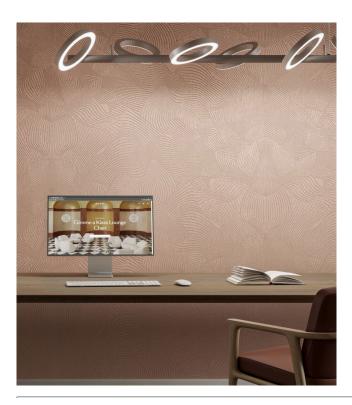

## Techno Bee

Collection Moooi Wallcovering Green House

## Story behind the collection

Step into the Green House, a realm of quiet and romantic sophistication - a tapestry of refined and elegant flora and fauna. Here, the Coccinella Bella, Woodblock Beetle, Silk Bombis, Lacy Longlegs and Techno Bee find sanctuary amidst their chosen greenery. Together, they created a wondrous and tactile world. This world is captured in the Green House Wallcovering Collection.