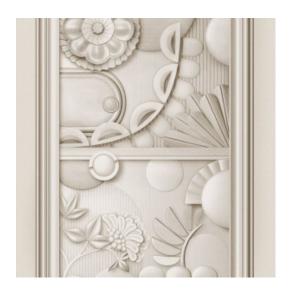

#### Technical specifications

MO5051 · Oyster White Reference

Product category Exquisite

Textile wallcovering on non-woven backing Composition

Description A stunning wallcovering that draws

inspiration from decorative moulding, the

soft suede look adds tactility

Dimensions Panels of 120 cm x 300 cm =  $3.60 \text{ m}^2 (47.24)^{\circ}$ 

 $\times$  118.11" = 38.75 sq. ft.)

Straight match 300 cm (118.11") Pattern repeat

Remark The pattern is repeatable, allowing several

### View

This is a combination of 3 panels Greenhouse Gathering Window. Other combinations with Greenhouse Gathering Arch are also possible.