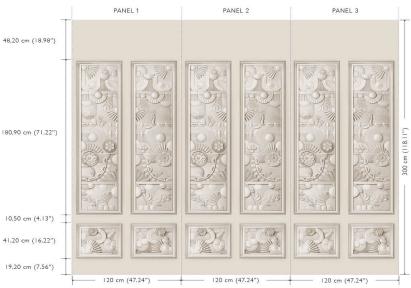

soft suede look adds tactility

Dimensions Panels of 120 cm x 300 cm =  $3.60 \text{ m}^2 (47.24)^{\circ}$ 

 $\times$  118.11" = 38.75 sq. ft.)

Straight match 300 cm (118.11") Pattern repeat

Remark The pattern is repeatable, allowing several

### View

This is a combination of 3 panels Greenhouse Gathering Window. Other combinations with Greenhouse Gathering Arch are also possible.