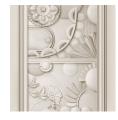

#### Technical specifications

MO5051 · Oyster White Reference

Product category Exquisite

Textile wallcovering on non-woven backing Composition

Description A stunning wallcovering that draws

inspiration from decorative moulding, the

soft suede look adds tactility

Dimensions Panels of 120 cm x 300 cm =  $3.60 \text{ m}^2 (47.24)^{\circ}$ 

 $\times$  118.11" = 38.75 sq. ft.)

Straight match 300 cm (118.11") Pattern repeat

Remark The pattern is repeatable, allowing several

### View

This is a combination of 3 panels Greenhouse Gathering Window. Other combinations with Greenhouse Gathering Arch are also possible.