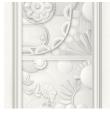

#### Technical specifications

MO5051 · Oyster White Reference

Product category Exquisite

Textile wallcovering on non-woven backing Composition

Description A stunning wallcovering that draws

inspiration from decorative moulding, the

soft suede look adds tactility

Dimensions Panels of 120 cm x 300 cm =  $3.60 \text{ m}^2 (47.24)^{\circ}$ 

 $\times$  118.11" = 38.75 sq. ft.)

Straight match 300 cm (118.11") Pattern repeat

Remark The pattern is repeatable, allowing several

### View

This is a combination of 3 panels Greenhouse Gathering Window. Other combinations with Greenhouse Gathering Arch are also possible.