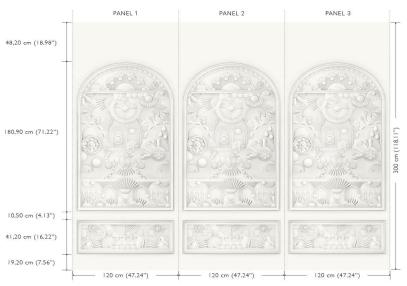

soft suede look adds tactility

Dimensions Panels of 120 cm x 300 cm =  $3.60 \text{ m}^2 (47.24^{\circ})$ 

 $\times 118.11" = 38.75 \text{ sq. ft.}$ 

Remark The pattern is repeatable, allowing several

panels to be joined together. Other combinations with Greenhouse Gathering

#### View

This is a combination of 3 panels Greenhouse Gathering Arch. Other combinations with Greenhouse Gathering Window are also possible