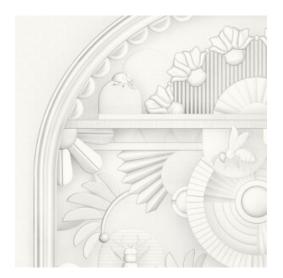

### Story behind the collection

Step into the Green House, a realm of quiet and romantic sophistication - a tapestry of refined and elegant flora and fauna. Here, the Coccinella Bella, Woodblock Beetle, Silk Bombis, Lacy Longlegs and Techno Bee find sanctuary amidst their chosen greenery. Together, they created a wondrous and tactile world. This world is captured in the Green House Wallcovering Collection.

#### Technical specifications

Reference <u>MO5055</u> • Architectural White

Product category Exquisite

Composition Textile wallcovering on non-woven backing

Description A stunning wallcovering that draws

inspiration from decorative moulding, the