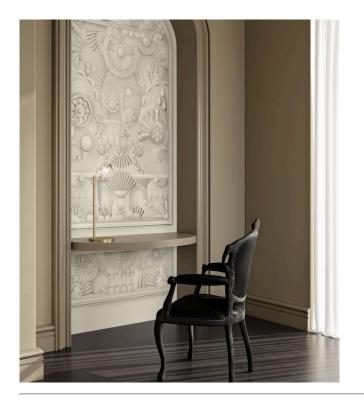

### Story behind the collection

Step into the Green House, a realm of quiet and romantic sophistication - a tapestry of refined and elegant flora and fauna. Here, the Coccinella Bella, Woodblock Beetle, Silk Bombis, Lacy Longlegs and Techno Bee find sanctuary amidst their chosen greenery. Together, they created a wondrous and tactile world. This world is captured in the Green House Wallcovering Collection.

#### Technical specifications

Reference <u>MO5055</u> • Architectural White

Product category Exquisite

Composition Textile wallcovering on non-woven backing

Description A stunning wallcovering that draws

inspiration from decorative moulding, the

#### View

This is a combination of 3 panels Greenhouse Gathering Arch. Other combinations with Greenhouse Gathering Window are also possible