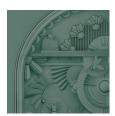

### Story behind the collection

Step into the Green House, a realm of quiet and romantic sophistication - a tapestry of refined and elegant flora and fauna. Here, the Coccinella Bella, Woodblock Beetle, Silk Bombis, Lacy Longlegs and Techno Bee find sanctuary amidst their chosen greenery. Together, they created a wondrous and tactile world. This world is captured in the Green House Wallcovering Collection.

#### Technical specifications

Reference <u>MO5055</u> • Architectural White

Product category Exquisite

Composition Textile wallcovering on non-woven backing

Description A stunning wallcovering that draws

inspiration from decorative moulding, the

soft suede look adds tactility

Dimensions Panels of 120 cm x 300 cm =  $3.60 \text{ m}^2 (47.24^{\circ})$ 

 $\times 118.11" = 38.75 \text{ sq. ft.}$ 

Remark The pattern is repeatable, allowing several

panels to be joined together. Other combinations with Greenhouse Gathering