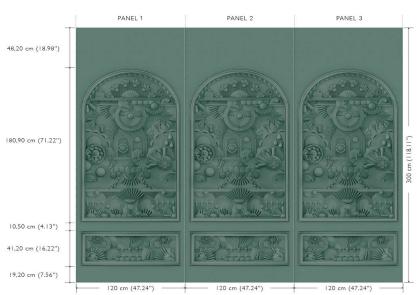

soft suede look adds tactility

Dimensions Panels of 120 cm x 300 cm =  $3.60 \text{ m}^2 (47.24^{\circ})$ 

 $\times$  118.11" = 38.75 sq. ft.)

Remark The pattern is repeatable, allowing several

panels to be joined together. Other combinations with Greenhouse Gathering

### View

This is a combination of 3 panels Greenhouse Gathering Arch. Other combinations with Greenhouse Gathering Window are also possible.