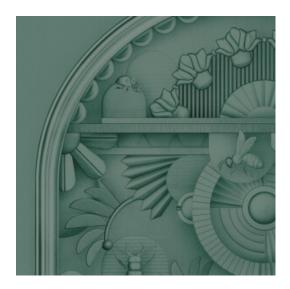

#### Technical specifications

Reference MO5057 • Forest Green

Product category Exquisite

Composition Textile wallcovering on non-woven backing

Description A stunning wallcovering that draws

inspiration from decorative moulding, the

# Colourways (3)

MO5055

MO5056

MO5057