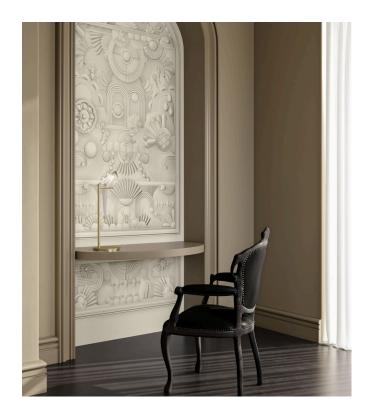

# GREENHOUSE Gathering Arch

Collection Moooi Wallcovering Green House

## Story behind the collection

Step into the Green House, a realm of quiet and romantic sophistication - a tapestry of refined and elegant flora and fauna. Here, the Coccinella Bella, Woodblock Beetle, Silk Bombis, Lacy Longlegs and Techno Bee find sanctuary amidst their chosen greenery. Together, they created a wondrous and tactile world. This world is captured in the Green House Wallcovering Collection.

### View

This is a combination of 3 panels Greenhouse Gathering Arch. Other combinations with Greenhouse Gathering Window are also possible.