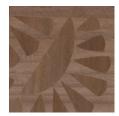

#### Technical specifications

Reference MO5060 • Birch

Product category Couture

Composition Natural wallcovering on non-woven backing

Description Handmade wood veneer inlay, mono

coloured and thoughtfully arranged in two

directions

Dimensions Width 91.44 cm (36"), sold by the linear

metre/yard

Pattern repeat Straight match 26.3 cm (10.35")

Adhesive Arte Clearpro or a good quality dispersion

adhesive

How to paste Moisten the product, paste the wall

# Colourways (2)

MO5060

MO5061