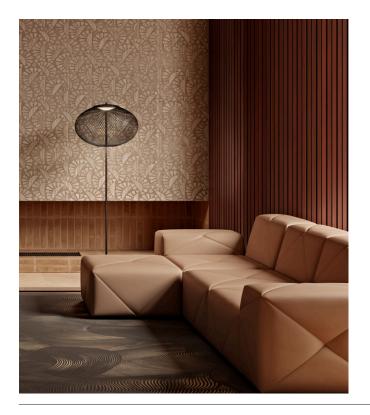

## Story behind the collection

Step into the Green House, a realm of quiet and romantic sophistication - a tapestry of refined and elegant flora and fauna. Here, the Coccinella Bella, Woodblock Beetle, Silk Bombis, Lacy Longlegs and Techno Bee find sanctuary amidst their chosen greenery. Together, they created a wondrous and tactile world. This world is captured in the Green House Wallcovering Collection.