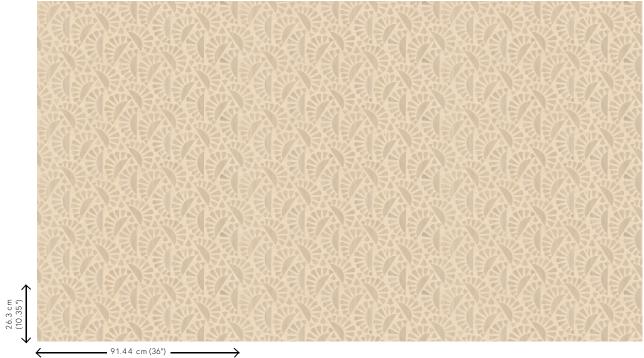

#### Technical specifications

Reference MO5060 • Birch

Product category Couture

Composition Natural wallcovering on non-woven backing

Description Handmade wood veneer inlay, mono

coloured and thoughtfully arranged in two

directions

Dimensions Width 91.44 cm (36"), sold by the linear

metre/yard

Pattern repeat Straight match 26.3 cm (10.35")

Adhesive Arte Clearpro or a good quality dispersion

adhesive

How to paste Moisten the product, paste the wall

Light resistance Moderate lightfastness

How to remove Strippable
Fire retardant EU B-s1, d0
Fire retardant US Class A

Maintenance Spongeable during hanging (dab away

damp glue)