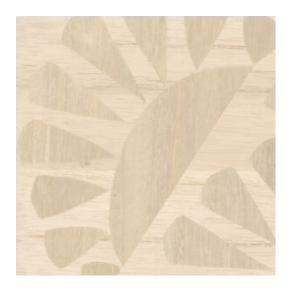

#### Technical specifications

Reference MO5060 • Birch

Product category Couture

Composition Natural wallcovering on non-woven backing

Description Handmade wood veneer inlay, mono

coloured and thoughtfully arranged in two

directions

Dimensions Width 91.44 cm (36"), sold by the linear

metre/yard

Pattern repeat Straight match 26.3 cm (10.35")

Adhesive Arte Clearpro or a good quality dispersion

adhesive

How to paste Moisten the product, paste the wall

# Colourways (2)

MO5060

MO5061