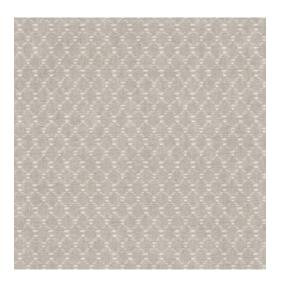

## **Technical specifications**

Reference <u>TA25030</u>

Composition Wallpaper on non-woven backing

Dimensions Rolls of  $10.05 \,\mathrm{mx}\,0.53 \,\mathrm{m}\,(11 \,\mathrm{yds}\,\mathrm{x}\,20.86)$ 

Pattern repeat Straight match 4.8 cm (1.89")