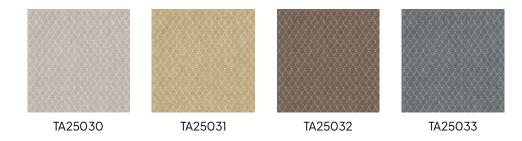

# Colourways (4)

## **Technical specifications**

Reference <u>TA25030</u>

Composition Wallpaper on non-woven backing

Dimensions Rolls of  $10.05 \,\mathrm{mx}\,0.53 \,\mathrm{m}\,(11 \,\mathrm{yds}\,\mathrm{x}\,20.86)$ 

Pattern repeat Straight match 4.8 cm (1.89")