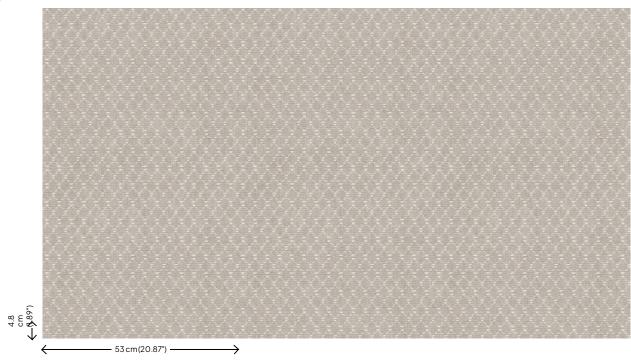

## **Technical specifications**

Reference <u>TA25030</u>

Composition Wallpaper on non-woven backing

Dimensions Rolls of  $10.05 \,\mathrm{mx}\,0.53 \,\mathrm{m}\,(11 \,\mathrm{yds}\,\mathrm{x}\,20.86)$ 

Pattern repeat Straight match 4.8 cm (1.89")