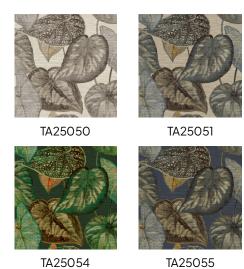

# Tropical leaves Collection Tahiti

### Story behind the collection

A collection inspired by the stunning nature of the eponymous French Polynesian island. The exotic palms pair perfectly with the textures of leather, tropical grass weaves and textiles.

#### **Technical specifications**

TA25050 Reference

Composition Wallpaper on non-woven backing

Dimensions Rolls of  $10.05 \,\mathrm{m}\,\mathrm{x}\,0.53 \,\mathrm{m}\,(11 \,\mathrm{yds}\,\mathrm{x}\,20.86)$ Pattern repeat Drop match 53/26.5 cm (20.87"/10.43") Adhesive Arte Clearpro or a good quality dispersion

adhesive

How to paste Paste the wall

Light resistance Goodlightfastness

Strippable How to remove Washable Maintenance





# Colourways (6)





TA25053

TA25052

## View



# $More\,info?\,\underline{Click\,here}$

 $Order samples, calculate \, quantities, view \, instructional \, videos, \, download \, technical \, information \, and \, more: \, www.arte-international.com$