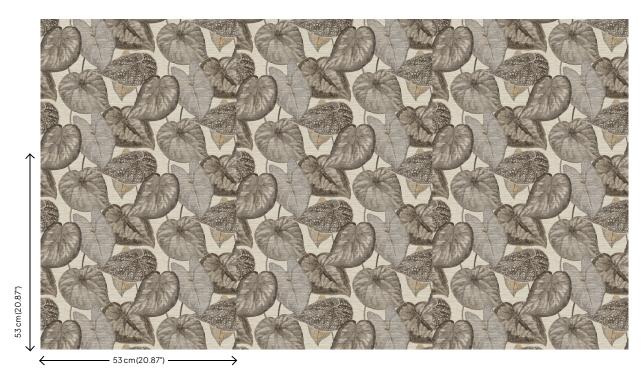

#### **Technical specifications**

TA25050 Reference

Composition Wallpaper on non-woven backing

Dimensions Rolls of  $10.05 \,\mathrm{m}\,\mathrm{x}\,0.53 \,\mathrm{m}\,(11 \,\mathrm{yds}\,\mathrm{x}\,20.86)$ Pattern repeat Drop match 53/26.5 cm (20.87"/10.43") Adhesive Arte Clearpro or a good quality dispersion