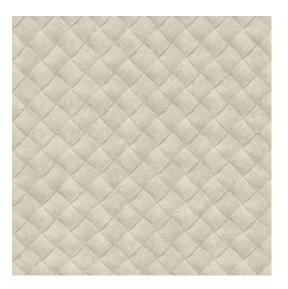

## **Technical specifications**

TA25070 Reference

Composition Wallpaper on non-woven backing Rolls of  $10.05 \,\mathrm{m}\,\mathrm{x}\,0.53 \,\mathrm{m}\,(11 \,\mathrm{yds}\,\mathrm{x}\,20.86")$ **Dimensions** 

Straight match 53 cm (20.87") Pattern repeat

Adhesive Arte Clearpro or a good quality dispersion

adhesive

How to paste Paste the wall

Light resistance **Good lightfastness** 

How to remove Strippable Washable Maintenance