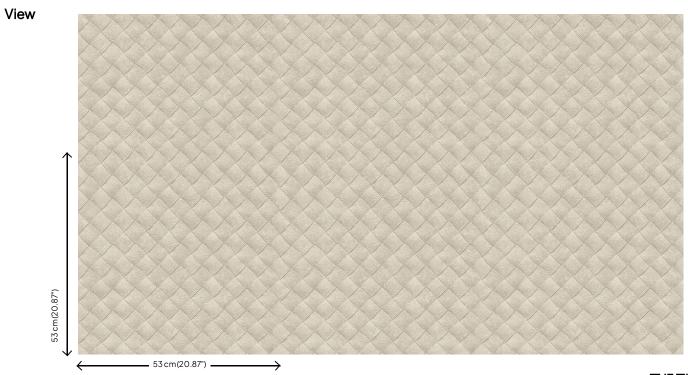

Straight match 53 cm (20.87") Pattern repeat

Adhesive Arte Clearpro or a good quality dispersion

adhesive

How to paste Paste the wall

Light resistance **Good lightfastness** 

How to remove Strippable Washable Maintenance